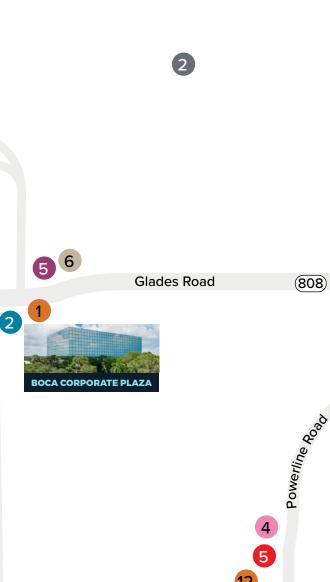

# SETTING THE OFFICE STANDARD IN WEST BOCA.

BOCA CORPORATE PLAZA is strategically located in West Boca, offering premier connectivity to the Florida Turnpike and convenient access to an array of dining, retail, and hospitality destinations.

W Palmetto Park Road

[441]

W Palmetto Park Road

4. Publix Supermarket

- 5. FG Caviar
- 6. Whole Foods Market
- 7. Aroma Market

Mister O1 Extraordinary Pizza

HILTON BOCA SUITES

CITY FISH MARKET