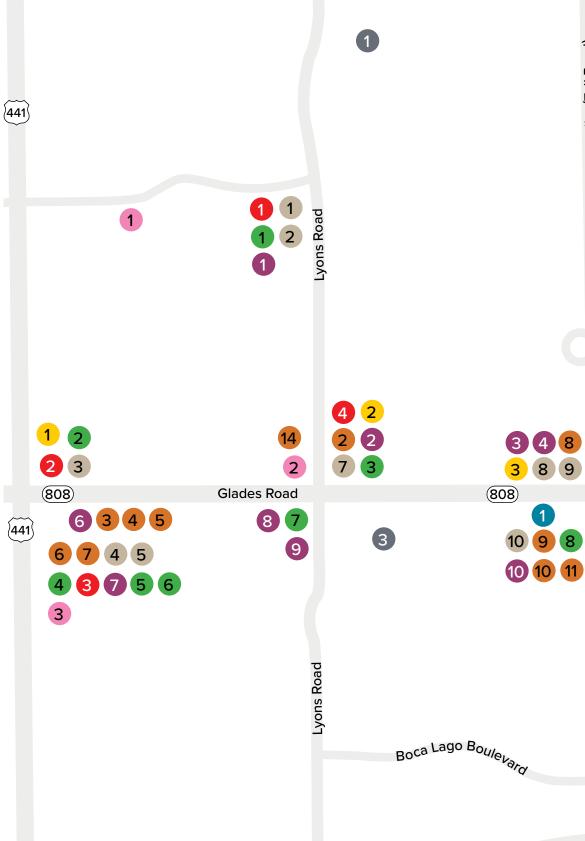

#### **NEIGHBORHOOD**

- Dining
- 1. City Fish Market
- 2. Rancheritos de Boca Latino Restaurant
- 3. Lazy Dog Restaurant & Bar
- 4. Lynora's Boca
- 5. Olive U Mediterranean Grill
- 6. The Honey Baked Ham Company
- 7. El Balcón de las Américas
- 8. Uzzo Mediterranean
- 9. Pura Vida Miami
- 10. DVASH
- 11. Embarcadero 41 Ceviche & Rolls
- 12. Sushi Sake Boca
- 13. Bolay Fresh Bold Kitchen
- 14. Mister O1 Extraordinary Pizza
- Coffee/Bakery Shops
- 1. Vicky Bakery
- 2. Dunkin'
- 3. Einstein Bros Bagels
- 4. Dunkin'
- 5. Jeff's Bagel Run
- 6. Carmela Coffee
- 7. Lulu Bakery & Cafe
- 8. Marlee's Cupcakery & Creamery
- 9. BagelWorks
- 10. Foxtail Coffee
- Grocery
- 1. European Delights Market & Deli
- 2. Sprout's Farmers Market
- 3. Boca Russian & International Market

- 8. Publix Supermarket at Lakeside

- Shopping
- 1. Fontana Plaza Shopping Center
- 2. Somerset Shoppes
- 3. Piccadilly Square
- 4. West Boca Place
- 5. Corporate Center 6. Westwinds of Boca
- 7. Uptown Boca
- 8. Glades Plaza
- 9. Boca Lyons Plaza
- 10. Lakeside Center
- 11. Del Mar Village
- Wellness
- 1. Body in Motion
- 2. Pure Wellness Medical
- 3. InjectRX Welness
- 4. Hunyuan Life Welness Spa
- Pharmacy
- CenterWell Pharmacy
- 2. Walgreens Pharmacy
- 3. Publix Pharmacy at Westwinds
- 4. Lotus Pharmacy
- 5. CVS Pharmacy

- Residential
- 1. Century Village at Boca Raton
- 2. Fairway Point II
- 3. Boca Lakes
- Entertainment
- 1. VIP Shadowood 16 Movie Theatre
- 2. Atlantic Games
- 3. Boca Black Box Center for the Arts
- Hotels
- 1. Holiday Inn Express Boca Raton West
- 2. Hilton Boca Raton Suites

W Palmetto Park Road

[441]

W Palmetto Park Road

4. Publix Supermarket

- 5. FG Caviar
- 6. Whole Foods Market
- 7. Aroma Market

Mister O1 Extraordinary Pizza

HILTON BOCA SUITES

CITY FISH MARKET