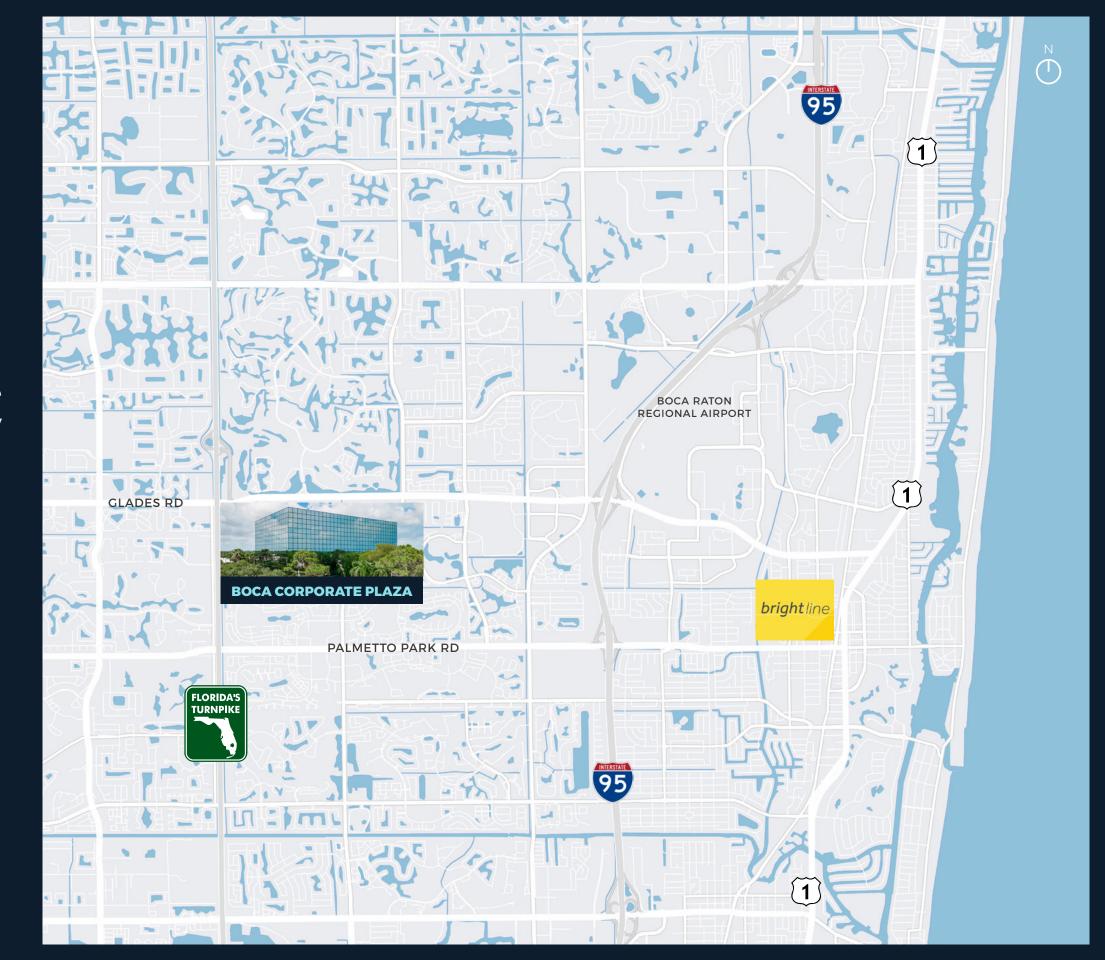

# SETTING THE OFFICE STANDARD IN WEST BOCA.

BOCA CORPORATE PLAZA is strategically located in West Boca, offering premier connectivity to the Florida Turnpike and convenient access to an array of dining, retail, and hospitality destinations.

3.1 miles to I-95

.5 miles to Florida Turnpike

5.8 miles to Brightline Station\*

6.8 miles to the beach

28 miles to Palm Beach Int. Airport

29 miles to Ft. Lauderdale-Hollywood Int. Airport

\*Brightline is a highspeed train servicing:

Miami — Aventura — Fort Lauderdale — **Boca Raton** — West Palm Beach — Orlando (Future Tampa station)