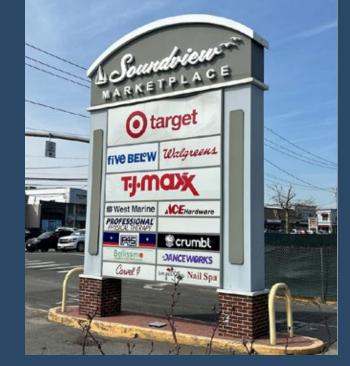

# AN ENGAGING POINT-OF-VIEW

Positioned along scenic Shore Drive in Port Washington, Long Island, the shops at Soundview Marketplace offer multiple retail opportunities of varying size. This shopping center in Long Island's affluent North Shore, is anchored by national co-tenant brands (including Target, TJ Maxx, and Walgreens), and faces beautiful Manhasset Bay.