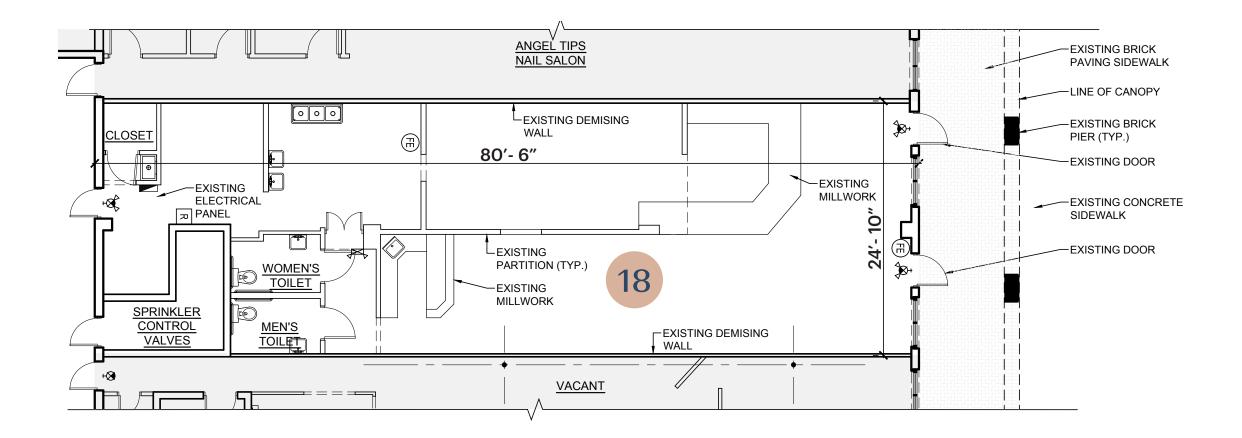

at Soundview Marketplace offer multiple retail opportunities of varying size. This shopping center in Long Island's affluent North Shore, is anchored by national co-tenant brands (including Target, TJ Maxx, and Walgreens), and faces beautiful Manhasset Bay.





1 1 A. C.





Studded with marinas, parks, yacht clubs, and golf courses, Port Washington is home to a diverse mix of higher-income residents with an active and discerning lifestyle. With proximity to affluent surrounding towns, excellent walkability to the waterfront, and easy vehicular access, this North Shore location is second to none.





NORTH SHORE LIVING



16 Parks, Clubs, and Outdoor Recreational Spaces







existing nor approved

WATERVIEW DRIVE

### INTERIOR PHOTOS UNIT 18 - FORMER PIZZERIA



## EXISTING UNIT 18



### EXISTING MOVIE THEATER



#### PROPOSED DIVISION - MOVIE THEATER | SPACES 7-10



#### CONTACT EXCLUSIVE AGENTS

JASON SOBEL

jsobel@ripcony.com

#### JEREMY ISAACS

jisaacs@ripcony.com

#### 516.933.8880



1000 Woodbury Road Suite 100 Woodbury, NY 11797 516.933.8880 Please visit us at ripcony.com for more information

This information has been secured from sources we believe to be reliable, but we make no representations as to the accuracy of the information. References to square footage are approximate. Buyer must verify the information and bears all risk for any inaccuracies.

#### MARKETPLACE