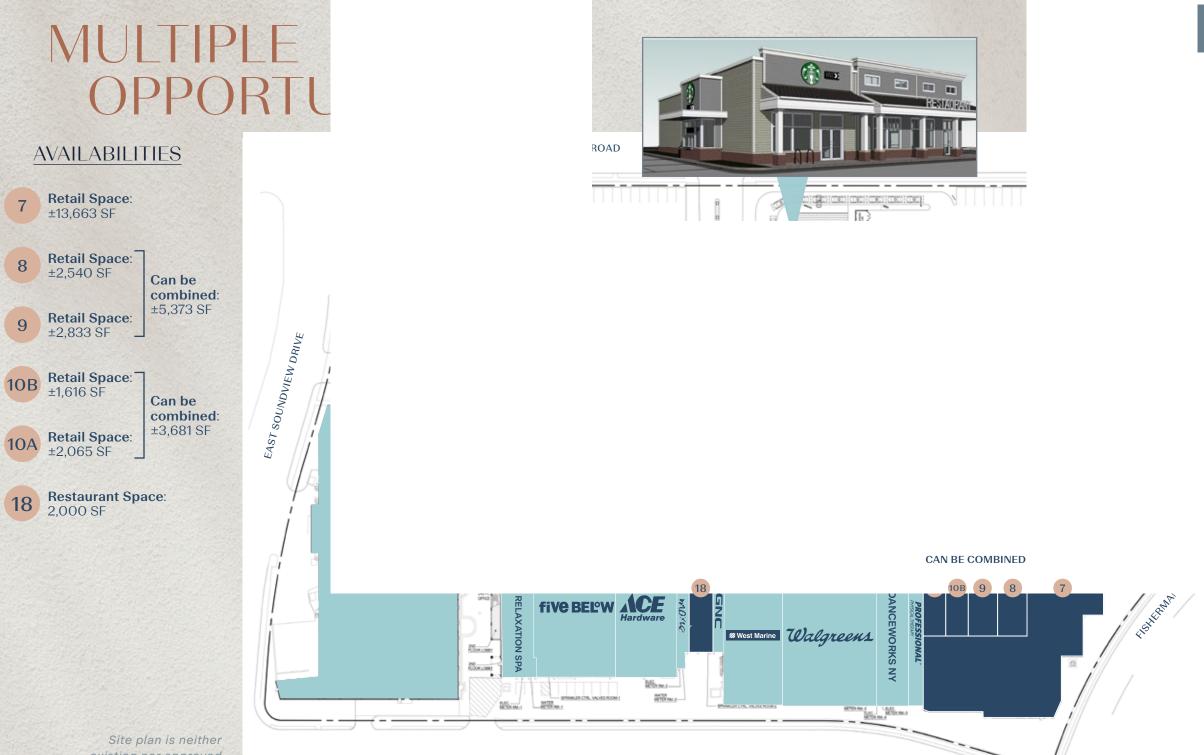

# AN ENGAGING POINT-OF-VIEW

Positioned along scenic Shore Drive in Port Washington, Long Island, the shops at Soundview Marketplace offer multiple retail opportunities of varying size. This shopping center in Long Island's affluent North Shore, is anchored by national co-tenant brands (including Target, TJ Maxx, and Walgreens), and faces beautiful Manhasset Bay.





1 1 A. C.





Studded with marinas, parks, yacht clubs, and golf courses, Port Washington is home to a diverse mix of higher-income residents with an active and discerning lifestyle. With proximity to affluent surrounding towns, excellent walkability to the waterfront, and easy vehicular access, this North Shore location is second to none.





NORTH SHORE LIVING



16 Parks, Clubs, and Outdoor Recreational Spaces







existing nor approved

WATERVIEW DRIVE

### INTERIOR PHOTOS UNIT 18 - FORMER PIZZERIA



## EXISTING UNIT 18



### EXISTING MOVIE THEATER



#### PROPOSED DIVISION - MOVIE THEATER | SPACES 7-10



#### CONTACT EXCLUSIVE AGENTS

JASON SOBEL

jsobel@ripcony.com

#### JEREMY ISAACS

jisaacs@ripcony.com

#### 516.933.8880



1000 Woodbury Road Suite 100 Woodbury, NY 11797 516.933.8880 Please visit us at ripcony.com for more information

This information has been secured from sources we believe to be reliable, but we make no representations as to the accuracy of the information. References to square footage are approximate. Buyer must verify the information and bears all risk for any inaccuracies.

#### MARKETPLACE