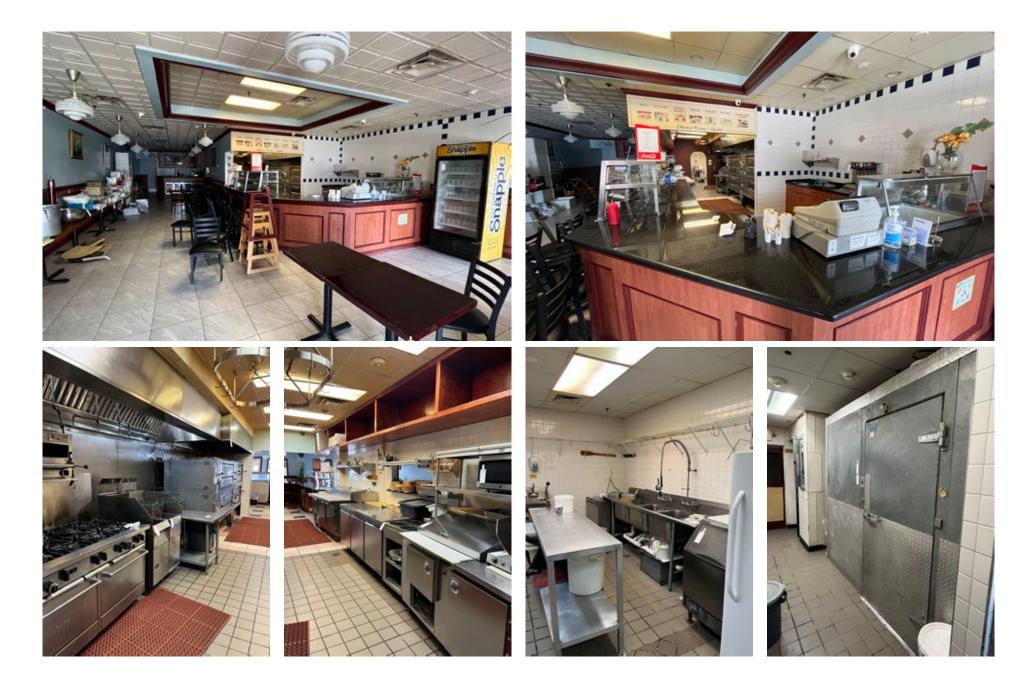

Long Island, the shops at Soundview Marketplace offer multiple retail opportunities of varying size. This shopping center in Long Island's affluent North Shore, is anchored by national co-tenant brands (including Target, TJ Maxx, and Walgreens), and faces beautiful Manhasset Bay.





1 1 A. C.





Studded with marinas, parks, yacht clubs, and golf courses, Port Washington is home to a diverse mix of higher-income residents with an active and discerning lifestyle. With proximity to affluent surrounding towns, excellent walkability to the waterfront, and easy vehicular access, this North Shore location is second to none.





NORTH SHORE LIVING



16 Parks, Clubs, and Outdoor Recreational Spaces







existing nor approved

WATERVIEW DRIVE

### INTERIOR PHOTOS UNIT 18 - FORMER PIZZERIA



## EXISTING UNIT 18



### EXISTING MOVIE THEATER



#### PROPOSED DIVISION - MOVIE THEATER | SPACES 7-10



#### CONTACT EXCLUSIVE AGENTS

JASON SOBEL

jsobel@ripcony.com

#### JEREMY ISAACS

jisaacs@ripcony.com

#### 516.933.8880



1000 Woodbury Road Suite 100 Woodbury, NY 11797 516.933.8880 Please visit us at ripcony.com for more information

This information has been secured from sources we believe to be reliable, but we make no representations as to the accuracy of the information. References to square footage are approximate. Buyer must verify the information and bears all risk for any inaccuracies.

#### MARKETPLACE