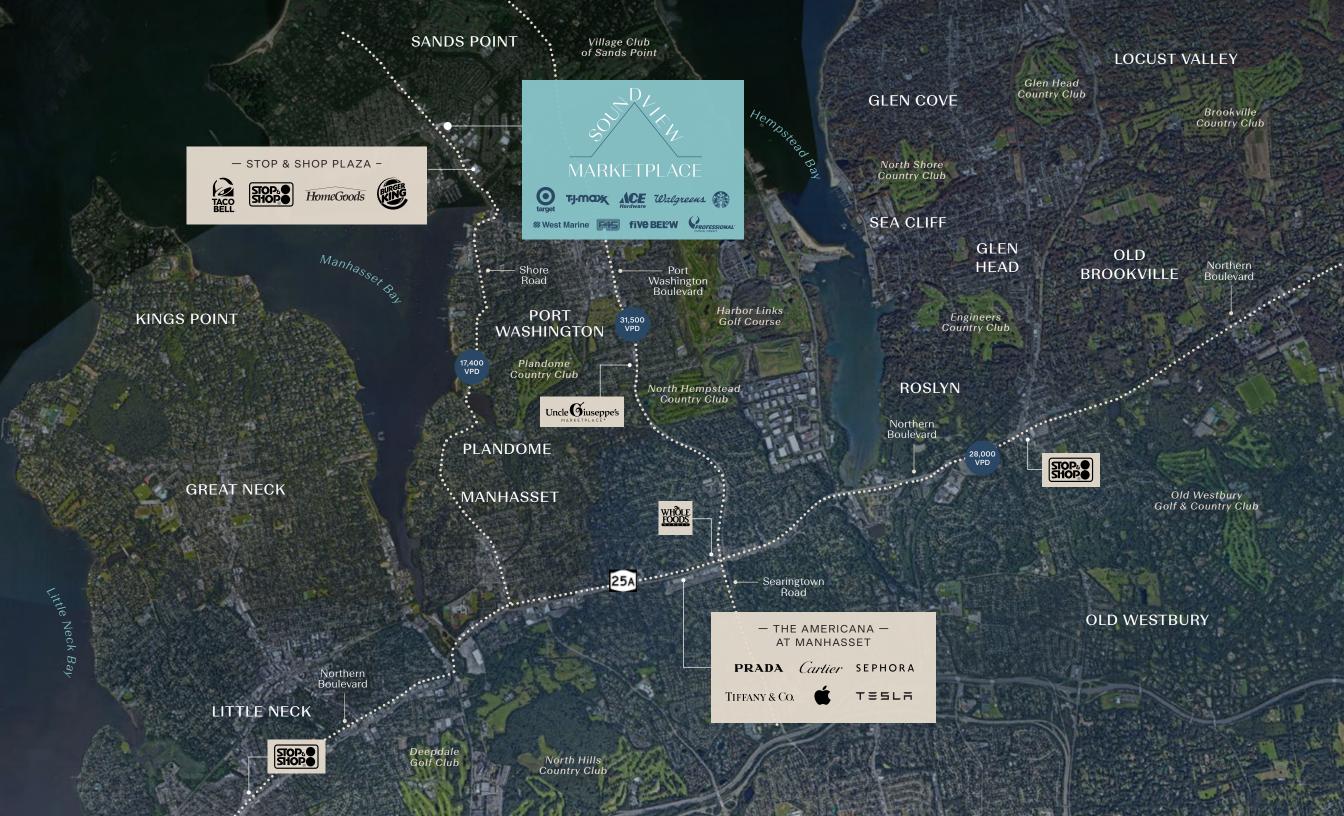

# AN ENGAGING POINT-OF-VIEW

Positioned along scenic Shore Drive in Port Washington, Long Island, the shops at Soundview Marketplace offer multiple retail opportunities of varying size. This shopping center in Long Island's affluent North Shore, is anchored by national co-tenant brands (including Target, TJ Maxx, and Walgreens), and faces beautiful Manhasset Bay.

1 1 A. C.

Studded with marinas, parks, yacht clubs, and golf courses, Port Washington is home to a diverse mix of higher-income residents with an active and discerning lifestyle. With proximity to affluent surrounding towns, excellent walkability to the waterfront, and easy vehicular access, this North Shore location is second to none.

NORTH SHORE LIVING

16 Parks, Clubs, and Outdoor Recreational Spaces

existing nor approved

WATERVIEW DRIVE