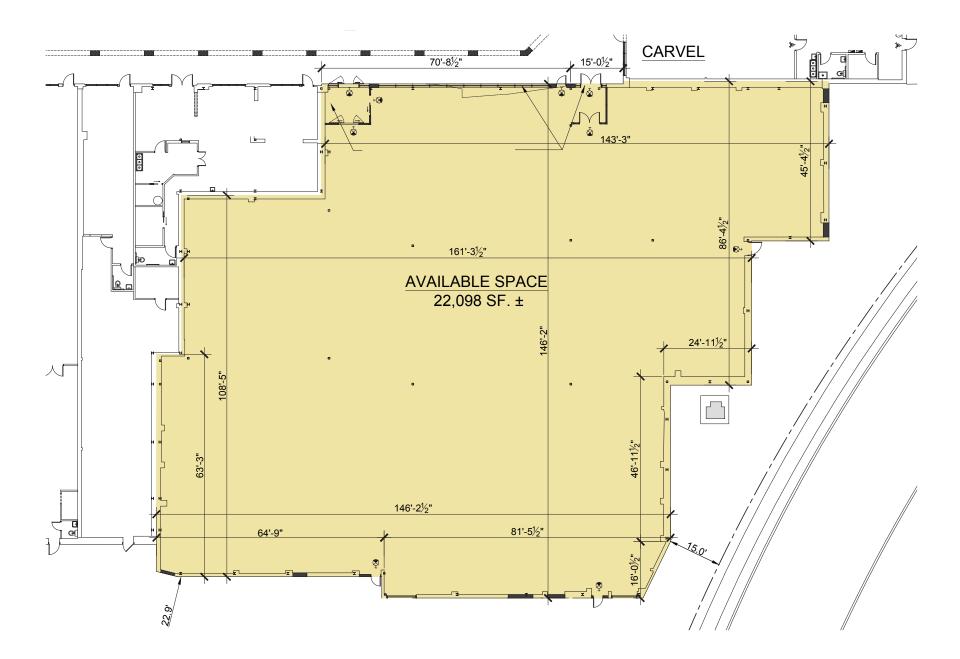

r multiple retail opportunities of varying size. This shopping center in Long Island's affluent North Shore, is anchored by national co-tenant brands (including Target, TJ Maxx, and Walgreens), and faces beautiful Manhasset Bay.





1 1 A. C.





Studded with marinas, parks, yacht clubs, and golf courses, Port Washington is home to a diverse mix of higher-income residents with an active and discerning lifestyle. With proximity to affluent surrounding towns, excellent walkability to the waterfront, and easy vehicular access, this North Shore location is second to none.





NORTH SHORE LIVING



16 Parks, Clubs, and Outdoor Recreational Spaces







existing nor approved

WATERVIEW DRIVE

### INTERIOR PHOTOS UNIT 18 - FORMER PIZZERIA



## EXISTING UNIT 18



### EXISTING MOVIE THEATER



#### PROPOSED DIVISION - MOVIE THEATER | SPACES 7-10



#### CONTACT EXCLUSIVE AGENTS

JASON SOBEL

jsobel@ripcony.com

#### JEREMY ISAACS

jisaacs@ripcony.com

#### 516.933.8880



1000 Woodbury Road Suite 100 Woodbury, NY 11797 516.933.8880 Please visit us at ripcony.com for more information

This information has been secured from sources we believe to be reliable, but we make no representations as to the accuracy of the information. References to square footage are approximate. Buyer must verify the information and bears all risk for any inaccuracies.

#### MARKETPLACE