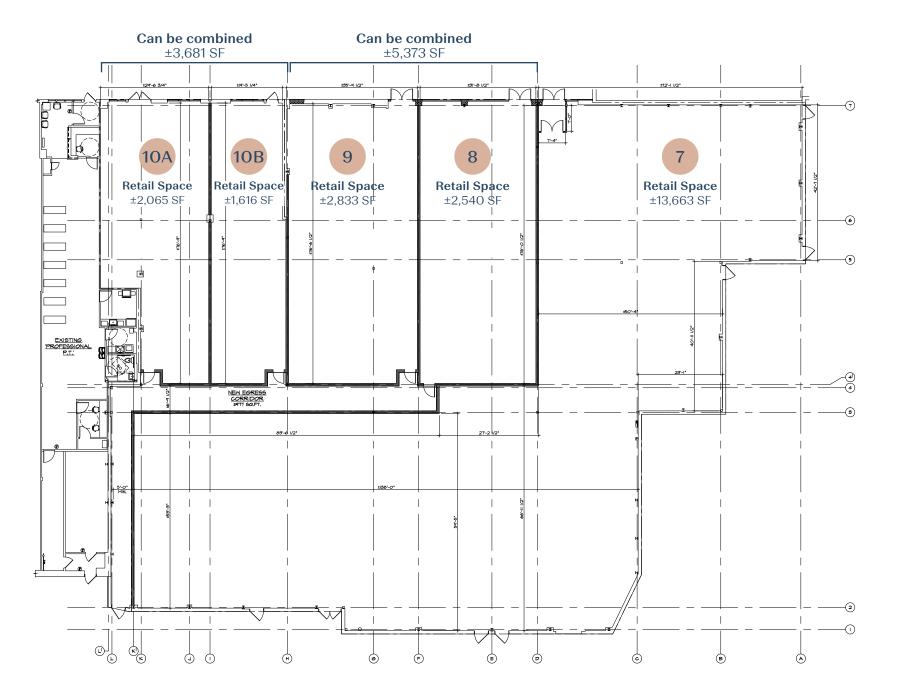

opping center in Long Island's affluent North Shore, is anchored by national co-tenant brands (including Target, TJ Maxx, and Walgreens), and faces beautiful Manhasset Bay.





1 1 A. C.





Studded with marinas, parks, yacht clubs, and golf courses, Port Washington is home to a diverse mix of higher-income residents with an active and discerning lifestyle. With proximity to affluent surrounding towns, excellent walkability to the waterfront, and easy vehicular access, this North Shore location is second to none.





NORTH SHORE LIVING



16 Parks, Clubs, and Outdoor Recreational Spaces







existing nor approved

WATERVIEW DRIVE

### INTERIOR PHOTOS UNIT 18 - FORMER PIZZERIA



## EXISTING UNIT 18



### EXISTING MOVIE THEATER



#### PROPOSED DIVISION - MOVIE THEATER | SPACES 7-10



#### CONTACT EXCLUSIVE AGENTS

JASON SOBEL

jsobel@ripcony.com

#### JEREMY ISAACS

jisaacs@ripcony.com

#### 516.933.8880



1000 Woodbury Road Suite 100 Woodbury, NY 11797 516.933.8880 Please visit us at ripcony.com for more information

This information has been secured from sources we believe to be reliable, but we make no representations as to the accuracy of the information. References to square footage are approximate. Buyer must verify the information and bears all risk for any inaccuracies.

#### MARKETPLACE