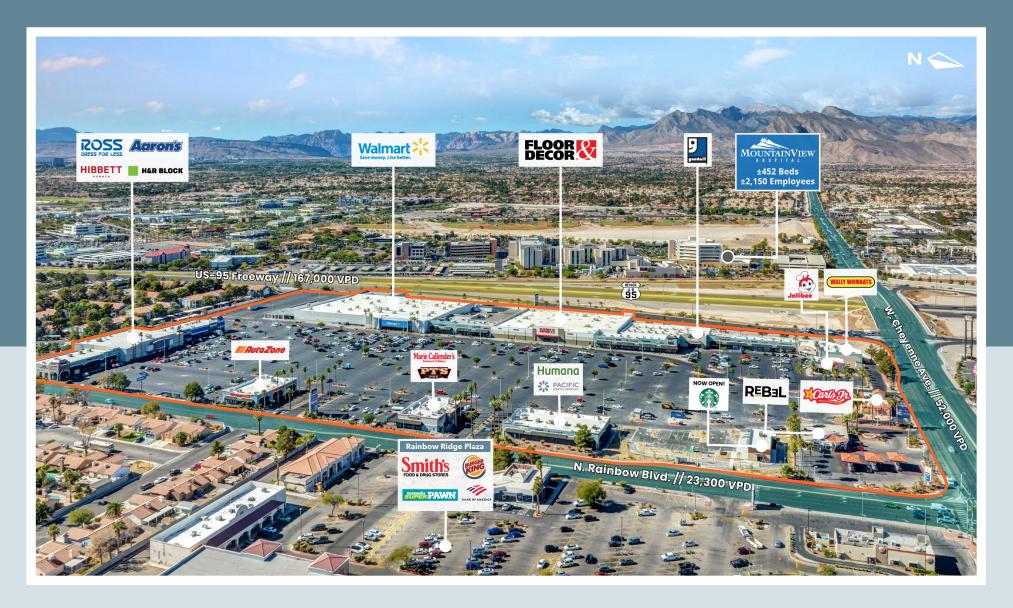

# CHEYENNE COMMONS





Jenny Schuemann | VP of Leasing, Senior Director jschuemann@pebbent.com | 954.790.1514



### PROPERTY HIGHLIGHTS

- 1,020 2,824 SF inline spaces available for lease.
- Newly renovated shopping center.
- Walmart, Floor & Decor and Ross anchored power center with many other national and regional tenants.
- Surrounded by dense and mature demographics with over 420,500 people within a 5 mile radius.
- Located along the US-95 Freeway on Cheyenne Ave. and Rainbow Blvd. with combined traffic counts of ±243,000 CP.
- Located near Mountain View Hospital with over 2,600 employees and physicians.
- Retail pad opportunity available inquire with broker.







# AREA DEMOGRAPHICS

 Population

 1-Mile 17,958

 3-Mile 180,486

 5-Mile 420,500

රිරිර

**Daytime Population 1-Mile** 21,271 **3-Mile** 149,160 **5-Mile** 366,415 Average HH Income 1-Mile \$78,589

**3-Mile** \$90,774 **5-Mile**