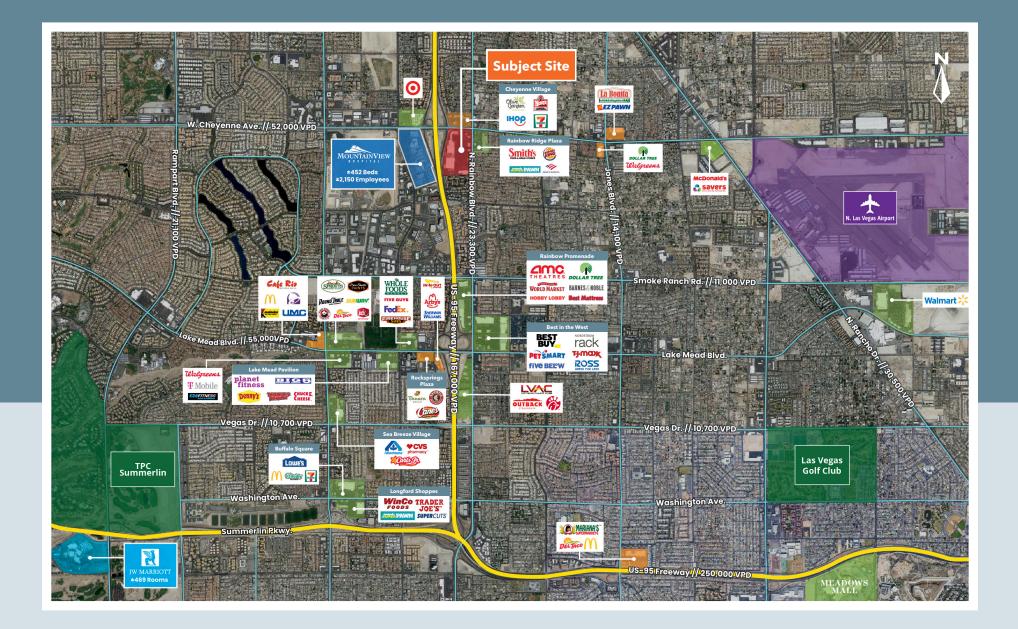

SF 3071-3075 Floor & Decor 70,738 SF 3081 Marie Callender's 2,502 SF 3085 PT's Pub 3,998 SF 3101 Great Clips 1,265 SF 3103 Smoke Shop 1,162 SF 3105 Metro PCS 1,020 SF 3107 Available 1,020 SF LA Insurance Agency NV 30 3109 1,080 SF 3111 Weekend Nails 1,920 SF Available 1,800 SF 3115 3117 Eyebrow Therading 1,200 SF 3141 Goodwill 24,510 SF 3145-3149 Plato's Closet 3.300 SF 3151 AKA PH9 1,200 SF 3153 Allstate Insurance 1.020 SF 3155 Goodwill Donation Drop-Off 960 SF 3157 The UPS Store 1.320 SF Vegas Specialty Pharmacy 900 SF 3159 3163 Boca Dental 2,409 SF 3165 Wally Wombats 10,067 SF 2,558 SF 3181 Jollibee 3189 Carl's Jr. 3,516 SF Rebel Oil NAP NAP 3119 Pacific Dental 3,000 SF 3121 Cricket Wireless 1,412 SF

3123 Humana3131 Starbucks

Size

7.078 SF

2,500 SF

Unit Tenant

#### MARKET AERIAL



## NORTH FACING AERIAL



#### SOUTHWEST FACING AERIAL



# CHEYENNE COMMONS

3001 N. Rainbow Blvd. | Las Vegas, NV



Jenny Schuemann | VP of Leasing, Senior Director jschuemann@pebbent.com | 954.790.1514