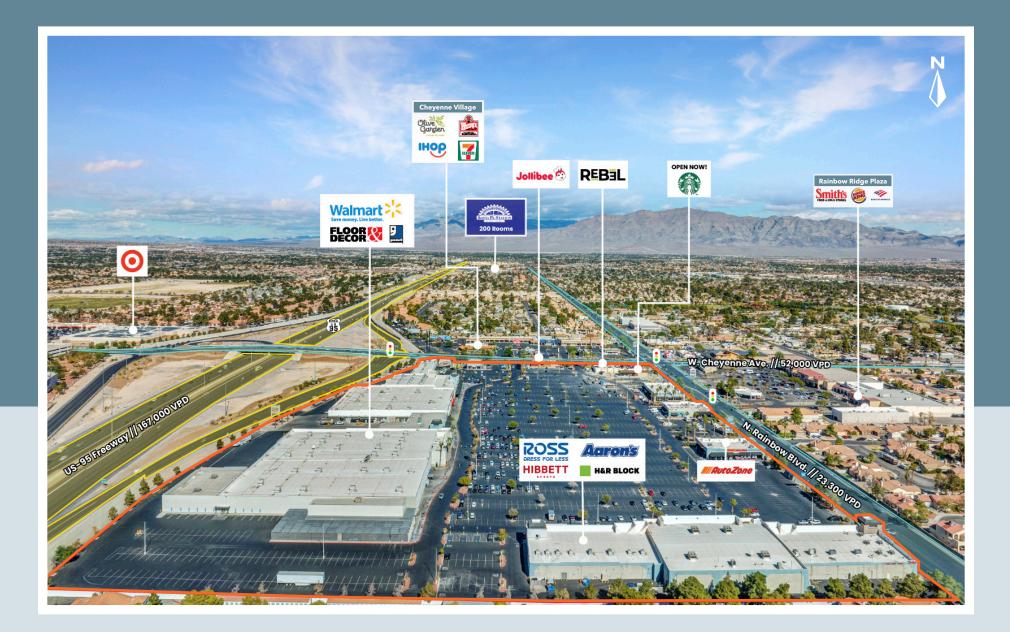

70,738 SF 3081 Marie Callender's 2,502 SF 3085 PT's Pub 3,998 SF 3101 Great Clips 1,265 SF 3103 Smoke Shop 1,162 SF 3105 Metro PCS 1,020 SF 3107 Available 1,020 SF LA Insurance Agency NV 30 3109 1,080 SF 3111 Weekend Nails 1,920 SF Available 1,800 SF 3115 3117 Eyebrow Therading 1,200 SF 3141 Goodwill 24,510 SF 3145-3149 Plato's Closet 3.300 SF 3151 AKA PH9 1,200 SF 3153 Allstate Insurance 1.020 SF 3155 Goodwill Donation Drop-Off 960 SF 3157 The UPS Store 1.320 SF Vegas Specialty Pharmacy 900 SF 3159 3163 Boca Dental 2,409 SF 3165 Wally Wombats 10,067 SF 2,558 SF 3181 Jollibee 3189 Carl's Jr. 3,516 SF Rebel Oil NAP NAP 3119 Pacific Dental 3,000 SF 3121 Cricket Wireless 1,412 SF

3123 Humana3131 Starbucks

Size

7.078 SF

2,500 SF

Unit Tenant

#### MARKET AERIAL



## NORTH FACING AERIAL



#### SOUTHWEST FACING AERIAL



# CHEYENNE COMMONS

3001 N. Rainbow Blvd. | Las Vegas, NV



Jenny Schuemann | VP of Leasing, Senior Director jschuemann@pebbent.com | 954.790.1514