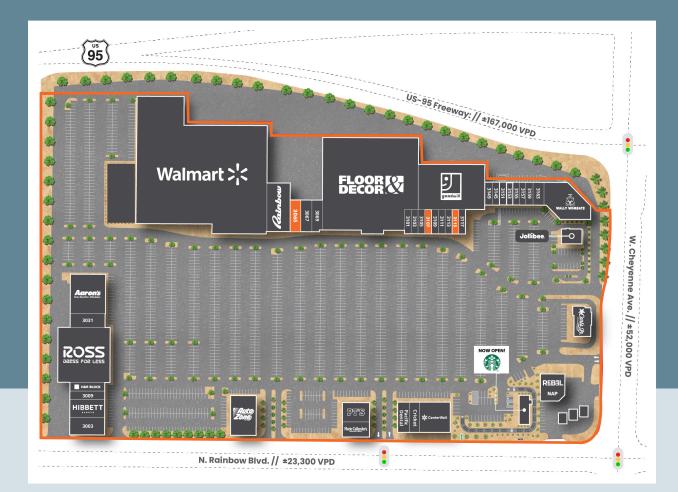

### SITE PLAN

3003 Dotty's 4,800 SF 3007 Hibbett Sports 5,000 SF 3009 Pro Club Zone 2,456 SF 3011 H&R Block 2,456 SF 3021 Ross 24.000 SF 3031 Super 99 Center 4,500 SF 3033-3039 Aaron's Furniture 11.222 SF 3041 114,513 SF Walmart 3051-3059 AutoZone 7,712 SF 3061 Rainbow Shops 9,100 SF 3065 Available 2,824 SF 3067 Scrubs & Beyond 2,800 SF 3069 Sally Beauty 1.800 SF 3071-3075 Floor & Decor 70,738 SF 3081 Marie Callender's 2,502 SF 3085 PT's Pub 3,998 SF 3101 Great Clips 1,265 SF 3103 Smoke Shop 1,162 SF 3105 Metro PCS 1,020 SF 3107 Available 1,020 SF LA Insurance Agency NV 30 3109 1,080 SF 3111 Weekend Nails 1,920 SF Available 1,800 SF 3115 3117 Eyebrow Therading 1,200 SF 3141 Goodwill 24,510 SF 3145-3149 Plato's Closet 3.300 SF 3151 AKA PH9 1,200 SF 3153 Allstate Insurance 1.020 SF 3155 Goodwill Donation Drop-Off 960 SF 3157 The UPS Store 1.320 SF Vegas Specialty Pharmacy 900 SF 3159 3163 Boca Dental 2,409 SF 3165 Wally Wombats 10,067 SF 2,558 SF 3181 Jollibee 3189 Carl's Jr. 3,516 SF Rebel Oil NAP NAP 3119 Pacific Dental 3,000 SF 3121 Cricket Wireless 1,412 SF

3123 Humana3131 Starbucks

Size

7.078 SF

2,500 SF

Unit Tenant