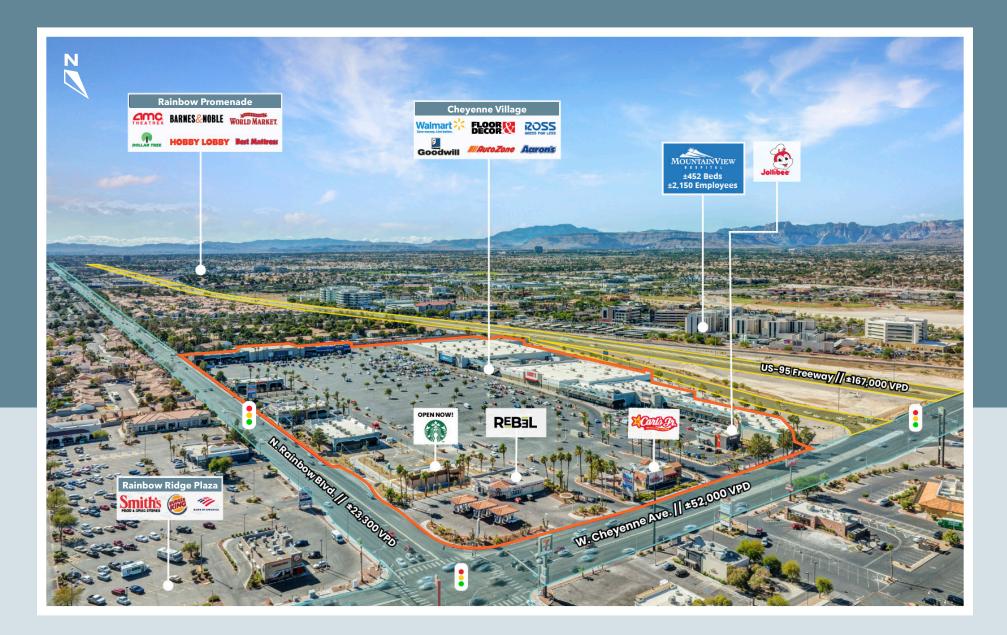

s 2,502 SF 3085 PT's Pub 3,998 SF 3101 Great Clips 1,265 SF 3103 Smoke Shop 1,162 SF 3105 Metro PCS 1,020 SF 3107 Available 1,020 SF LA Insurance Agency NV 30 3109 1,080 SF 3111 Weekend Nails 1,920 SF Available 1,800 SF 3115 3117 Eyebrow Therading 1,200 SF 3141 Goodwill 24,510 SF 3145-3149 Plato's Closet 3.300 SF 3151 AKA PH9 1,200 SF 3153 Allstate Insurance 1.020 SF 3155 Goodwill Donation Drop-Off 960 SF 3157 The UPS Store 1.320 SF Vegas Specialty Pharmacy 900 SF 3159 3163 Boca Dental 2,409 SF 3165 Wally Wombats 10,067 SF 2,558 SF 3181 Jollibee 3189 Carl's Jr. 3,516 SF Rebel Oil NAP NAP 3119 Pacific Dental 3,000 SF 3121 Cricket Wireless 1,412 SF

3123 Humana3131 Starbucks

Size

7.078 SF

2,500 SF

Unit Tenant

#### MARKET AERIAL



## NORTH FACING AERIAL



#### SOUTHWEST FACING AERIAL



# CHEYENNE COMMONS

3001 N. Rainbow Blvd. | Las Vegas, NV



Jenny Schuemann | VP of Leasing, Senior Director jschuemann@pebbent.com | 954.790.1514