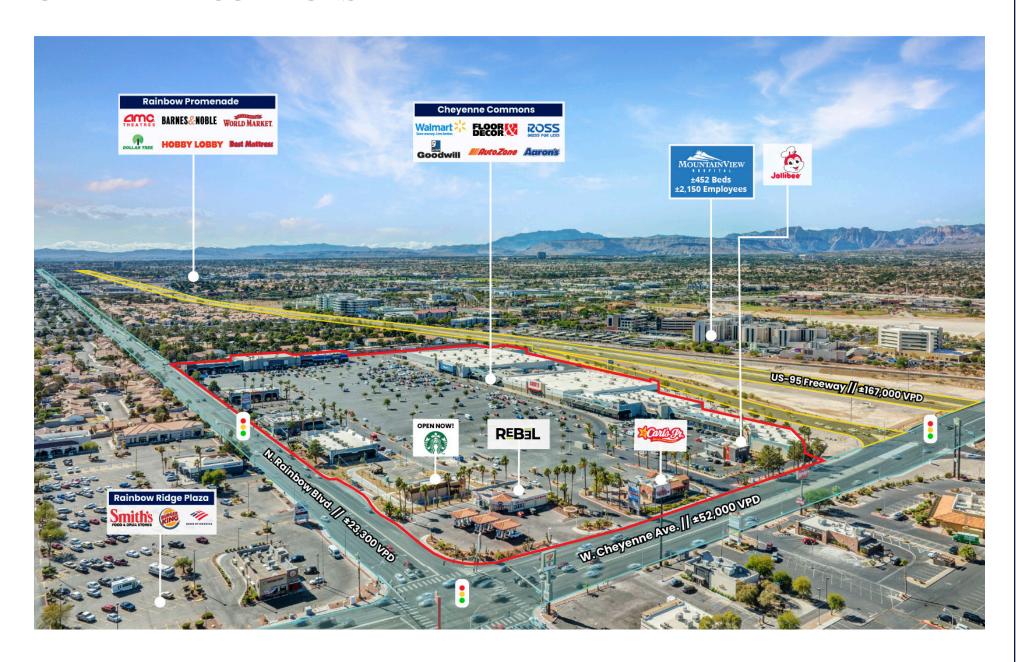

### PROPERTY HIGHLIGHTS

- · In-Line second generation retail spaces available
- New construction Starbucks drive-thru is now open!
- Join several national and retail tenants including Walmart, Floor & Décor, Ross, Carl's Jr, and Jollibee
- Excellent location along the US-95 Freeway and Cheyenne Ave. with strong traffic counts
  - US-95 Freeway // ±167,000 VPD
  - W. Cheyenne Ave. // ±52,000 VPD
  - N. Rainbow Blvd. // ±23,300 VPD
- Strong day-time population of ±365,151 within 5-miles
- Located adjacent to Mountain View Hospital (452 beds/2,150 employees)

# NORTH FACING AERIAL