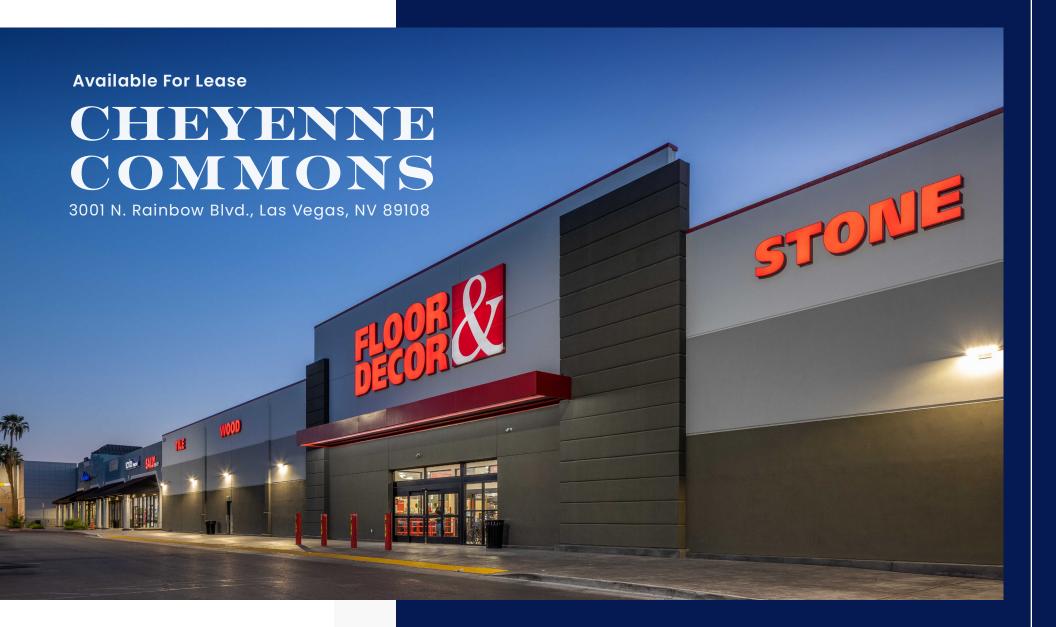

### LISTING SNAPSHOT

\$2.50+ PSF NNN

Shop Space Available  $\pm 1,020 \text{ SF} - \pm 2,824 \text{ SF}$ 

### PROPERTY HIGHLIGHTS

- · In-Line second generation retail spaces available
- New construction Starbucks drive-thru is now open!
- Join several national and retail tenants including Walmart, Floor & Décor, Ross, Carl's Jr, and Jollibee
- Excellent location along the US-95 Freeway and Cheyenne Ave. with strong traffic counts
  - US-95 Freeway // ±167,000 VPD
  - W. Cheyenne Ave. // ±52,000 VPD
  - N. Rainbow Blvd. // ±23,300 VPD
- Strong day-time population of ±365,151 within 5-miles
- Located adjacent to Mountain View Hospital (452 beds/2,150 employees)