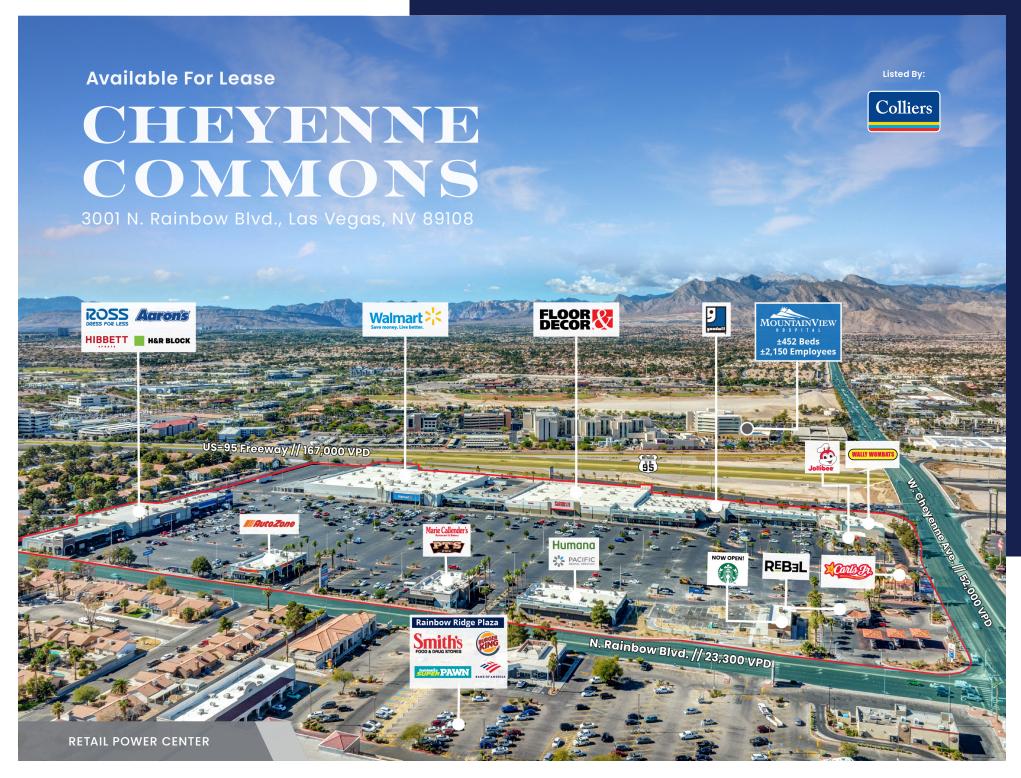

### PROPERTY HIGHLIGHTS

- · In-Line second generation retail spaces available
- New construction Starbucks drive-thru is now open!
- Join several national and retail tenants including Walmart, Floor & Décor, Ross, Carl's Jr, and Jollibee
- Excellent location along the US-95 Freeway and Cheyenne Ave. with strong traffic counts
  - US-95 Freeway // ±167,000 VPD
  - W. Cheyenne Ave. // ±52,000 VPD
  - N. Rainbow Blvd. // ±23,300 VPD
- Strong day-time population of ±365,151 within 5-miles
- Located adjacent to Mountain View Hospital (452 beds/2,150 employees)