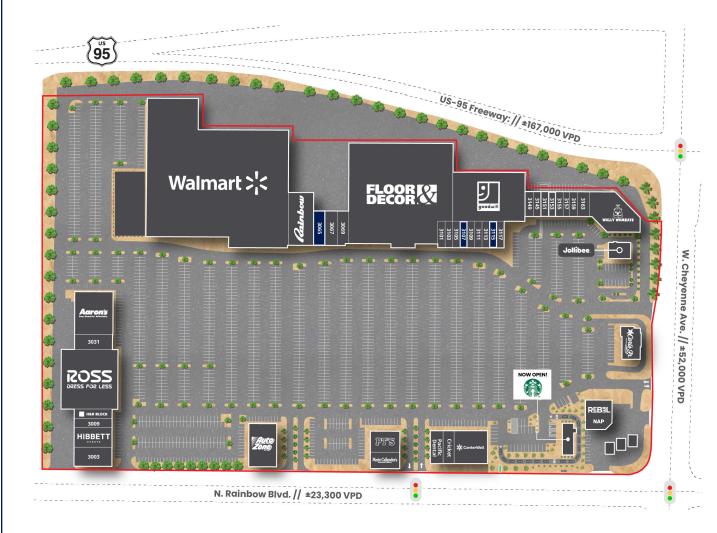

## SITE PLAN

### PLANS & AERIALS

| Suite                                                                                                                                      | Tenant                                                                                                                                                                                                                                                                          | Size                                                                                                                     |
|--------------------------------------------------------------------------------------------------------------------------------------------|---------------------------------------------------------------------------------------------------------------------------------------------------------------------------------------------------------------------------------------------------------------------------------|--------------------------------------------------------------------------------------------------------------------------|
| 3003                                                                                                                                       | Dotty's                                                                                                                                                                                                                                                                         | 4,800                                                                                                                    |
| 3007                                                                                                                                       | Hibbett Sports                                                                                                                                                                                                                                                                  | 5,000                                                                                                                    |
| 3009                                                                                                                                       | Pro Club Zone                                                                                                                                                                                                                                                                   | 2,456                                                                                                                    |
| 3011                                                                                                                                       | H&R Block                                                                                                                                                                                                                                                                       | 2,456                                                                                                                    |
| 3021                                                                                                                                       | Ross                                                                                                                                                                                                                                                                            | 24,000                                                                                                                   |
| 3031                                                                                                                                       | Super 99 Center                                                                                                                                                                                                                                                                 | 4,500                                                                                                                    |
| 3033-3039                                                                                                                                  | Aaron's Furniture                                                                                                                                                                                                                                                               | 11,222                                                                                                                   |
| 3041                                                                                                                                       | Walmart                                                                                                                                                                                                                                                                         | 114,513                                                                                                                  |
| 3051-3059                                                                                                                                  | AutoZone                                                                                                                                                                                                                                                                        | 7,712                                                                                                                    |
| 3061                                                                                                                                       | Rainbow Shops                                                                                                                                                                                                                                                                   | 9,100                                                                                                                    |
| 3065                                                                                                                                       | Available                                                                                                                                                                                                                                                                       | 2,824                                                                                                                    |
| 3067                                                                                                                                       | Scrubs & Beyond                                                                                                                                                                                                                                                                 | 2,800                                                                                                                    |
| 3069                                                                                                                                       | Sally Beauty                                                                                                                                                                                                                                                                    | 1,800                                                                                                                    |
| 3071-3075                                                                                                                                  | Floor & Decor                                                                                                                                                                                                                                                                   | 70,738                                                                                                                   |
| 3081                                                                                                                                       | Marie Callender's                                                                                                                                                                                                                                                               | 2,502                                                                                                                    |
| 3085                                                                                                                                       | PT's Pub                                                                                                                                                                                                                                                                        | 3,998                                                                                                                    |
| 3101                                                                                                                                       | Great Clips                                                                                                                                                                                                                                                                     | 1,265                                                                                                                    |
| 3103                                                                                                                                       | Smoke Shop                                                                                                                                                                                                                                                                      | 1,162                                                                                                                    |
| 3105                                                                                                                                       | Metro PCS                                                                                                                                                                                                                                                                       | 1,020                                                                                                                    |
| 3107                                                                                                                                       | Available                                                                                                                                                                                                                                                                       | 1,020                                                                                                                    |
|                                                                                                                                            |                                                                                                                                                                                                                                                                                 |                                                                                                                          |
| 3109                                                                                                                                       | LA Insurance Agency NV 30                                                                                                                                                                                                                                                       | 1,080                                                                                                                    |
| 3109<br>3111                                                                                                                               | LA Insurance Agency NV 30<br>Weekend Nails                                                                                                                                                                                                                                      | 1,080<br>1,920                                                                                                           |
|                                                                                                                                            |                                                                                                                                                                                                                                                                                 |                                                                                                                          |
| 3111                                                                                                                                       | Weekend Nails                                                                                                                                                                                                                                                                   | 1,920                                                                                                                    |
| 3111<br><b>3115</b>                                                                                                                        | Weekend Nails  Available*                                                                                                                                                                                                                                                       | 1,920<br><b>1,800</b>                                                                                                    |
| 3111<br><b>3115</b><br>3117                                                                                                                | Weekend Nails  Available*  Eyebrow Threading                                                                                                                                                                                                                                    | 1,920<br><b>1,800</b><br>1,200                                                                                           |
| 3111<br>3115<br>3117<br>3141                                                                                                               | Weekend Nails  Available*  Eyebrow Threading  Goodwill                                                                                                                                                                                                                          | 1,920<br>1,800<br>1,200<br>24,510                                                                                        |
| 3111<br>3115<br>3117<br>3141<br>3145 / 3149                                                                                                | Weekend Nails  Available*  Eyebrow Threading  Goodwill  Plato's Closet                                                                                                                                                                                                          | 1,920<br>1,800<br>1,200<br>24,510<br>3,300                                                                               |
| 3111<br>3115<br>3117<br>3141<br>3145 / 3149<br>3151                                                                                        | Weekend Nails  Available*  Eyebrow Threading  Goodwill  Plato's Closet  Alka PH9                                                                                                                                                                                                | 1,920<br>1,800<br>1,200<br>24,510<br>3,300<br>1,200                                                                      |
| 3111<br>3115<br>3117<br>3141<br>3145 / 3149<br>3151<br>3153                                                                                | Weekend Nails  Available*  Eyebrow Threading  Goodwill  Plato's Closet  Alka PH9  Total Wireless by Verizon                                                                                                                                                                     | 1,920<br>1,800<br>1,200<br>24,510<br>3,300<br>1,200<br>1,020                                                             |
| 3111<br>3115<br>3117<br>3141<br>3145 / 3149<br>3151<br>3153<br>3155                                                                        | Weekend Nails  Available*  Eyebrow Threading  Goodwill  Plato's Closet  Alka PH9  Total Wireless by Verizon  Goodwill Donation Drop-off                                                                                                                                         | 1,920<br>1,800<br>1,200<br>24,510<br>3,300<br>1,200<br>1,020<br>960                                                      |
| 3111<br>3115<br>3117<br>3141<br>3145 / 3149<br>3151<br>3153<br>3155<br>3157                                                                | Weekend Nails  Available*  Eyebrow Threading  Goodwill  Plato's Closet  Alka PH9  Total Wireless by Verizon  Goodwill Donation Drop-off  The UPS Store                                                                                                                          | 1,920<br>1,800<br>1,200<br>24,510<br>3,300<br>1,200<br>1,020<br>960<br>1,320                                             |
| 3111<br>3115<br>3117<br>3141<br>3145 / 3149<br>3151<br>3153<br>3155<br>3157<br>3159                                                        | Weekend Nails  Available*  Eyebrow Threading  Goodwill  Plato's Closet  Alka PH9  Total Wireless by Verizon  Goodwill Donation Drop-off  The UPS Store  Vegas Specialty Pharmacy                                                                                                | 1,920<br>1,800<br>1,200<br>24,510<br>3,300<br>1,200<br>1,020<br>960<br>1,320<br>900                                      |
| 3111<br>3115<br>3117<br>3141<br>3145 / 3149<br>3151<br>3153<br>3155<br>3157<br>3159<br>3163                                                | Weekend Nails  Available*  Eyebrow Threading  Goodwill  Plato's Closet  Alka PH9  Total Wireless by Verizon  Goodwill Donation Drop-off  The UPS Store  Vegas Specialty Pharmacy  Boca Dental                                                                                   | 1,920<br>1,800<br>1,200<br>24,510<br>3,300<br>1,200<br>1,020<br>960<br>1,320<br>900<br>2,409                             |
| 31115 3117 3141 3145 / 3149 3151 3153 3155 3157 3159 3163 3165                                                                             | Weekend Nails  Available*  Eyebrow Threading  Goodwill  Plato's Closet  Alka PH9  Total Wireless by Verizon  Goodwill Donation Drop-off  The UPS Store  Vegas Specialty Pharmacy  Boca Dental  Wally Wombats                                                                    | 1,920<br>1,800<br>1,200<br>24,510<br>3,300<br>1,200<br>1,020<br>960<br>1,320<br>900<br>2,409<br>10,067                   |
| 31115<br>3117<br>3141<br>3145 / 3149<br>3151<br>3153<br>3155<br>3157<br>3159<br>3163<br>3165<br>3181                                       | Weekend Nails  Available*  Eyebrow Threading  Goodwill  Plato's Closet  Alka PH9  Total Wireless by Verizon  Goodwill Donation Drop-off  The UPS Store  Vegas Specialty Pharmacy  Boca Dental  Wally Wombats  Jollibee                                                          | 1,920<br>1,800<br>1,200<br>24,510<br>3,300<br>1,200<br>1,020<br>960<br>1,320<br>900<br>2,409<br>10,067<br>2,558          |
| 3111<br>3115<br>3117<br>3141<br>3145 / 3149<br>3151<br>3153<br>3155<br>3157<br>3159<br>3163<br>3165<br>3181                                | Weekend Nails  Available*  Eyebrow Threading  Goodwill  Plato's Closet  Alka PH9  Total Wireless by Verizon  Goodwill Donation Drop-off  The UPS Store  Vegas Specialty Pharmacy  Boca Dental  Wally Wombats  Jollibee  Carl's Jr.                                              | 1,920<br>1,800<br>1,200<br>24,510<br>3,300<br>1,200<br>1,020<br>960<br>1,320<br>900<br>2,409<br>10,067<br>2,558<br>3,516 |
| 3111<br>3115<br>3117<br>3141<br>3145 / 3149<br>3151<br>3153<br>3155<br>3157<br>3159<br>3163<br>3165<br>3181<br>3189<br>NAP                 | Weekend Nails  Available* Eyebrow Threading Goodwill Plato's Closet Alka PH9 Total Wireless by Verizon Goodwill Donation Drop-off The UPS Store Vegas Specialty Pharmacy Boca Dental Wally Wombats Jollibee Carl's Jr. Rebel Oil                                                | 1,920 1,800 1,200 24,510 3,300 1,200 1,020 960 1,320 900 2,409 10,067 2,558 3,516 NAP                                    |
| 3111<br>3115<br>3117<br>3141<br>3145 / 3149<br>3151<br>3153<br>3155<br>3157<br>3159<br>3163<br>3165<br>3181<br>3189<br>NAP<br>3119         | Weekend Nails  Available* Eyebrow Threading Goodwill Plato's Closet Alka PH9 Total Wireless by Verizon Goodwill Donation Drop-off The UPS Store Vegas Specialty Pharmacy Boca Dental Wally Wombats Jollibee Carl's Jr. Rebel Oil Pacific Dental                                 | 1,920 1,800 1,200 24,510 3,300 1,200 1,020 960 1,320 900 2,409 10,067 2,558 3,516 NAP 3,000                              |
| 3111<br>3115<br>3117<br>3141<br>3145 / 3149<br>3151<br>3153<br>3155<br>3157<br>3159<br>3163<br>3165<br>3181<br>3189<br>NAP<br>3119<br>3121 | Weekend Nails  Available*  Eyebrow Threading  Goodwill  Plato's Closet  Alka PH9  Total Wireless by Verizon  Goodwill Donation Drop-off  The UPS Store  Vegas Specialty Pharmacy  Boca Dental  Wally Wombats  Jollibee  Carl's Jr.  Rebel Oil  Pacific Dental  Cricket Wireless | 1,920 1,800 1,200 24,510 3,300 1,200 1,020 960 1,320 900 2,409 10,067 2,558 3,516 NAP 3,000 1,412                        |