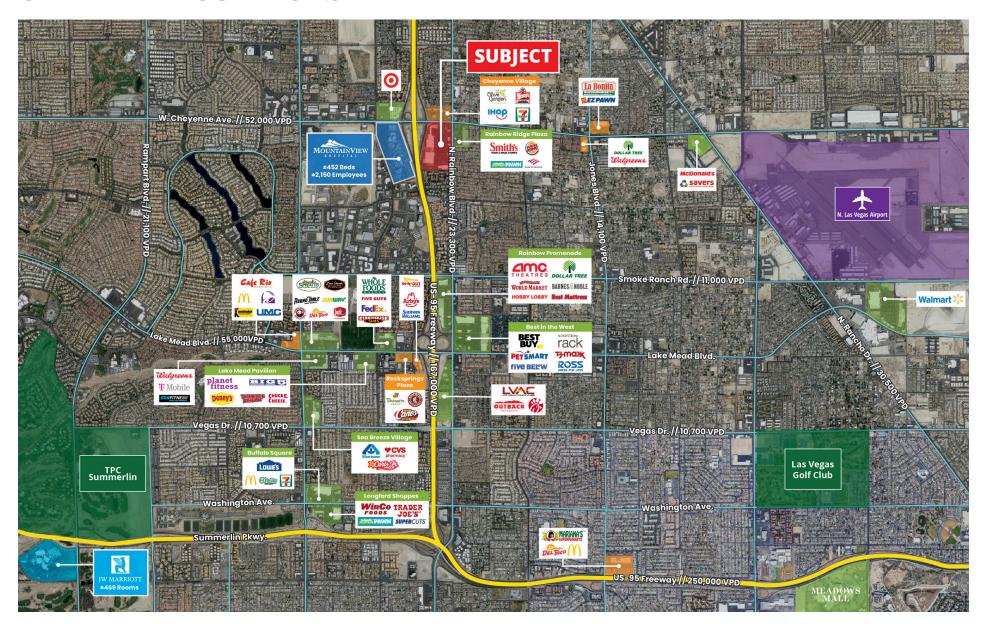

### TRADE AREA MAP

= Neighborhood Retail

= Golf Courses

= Power Centers

= Hospitals