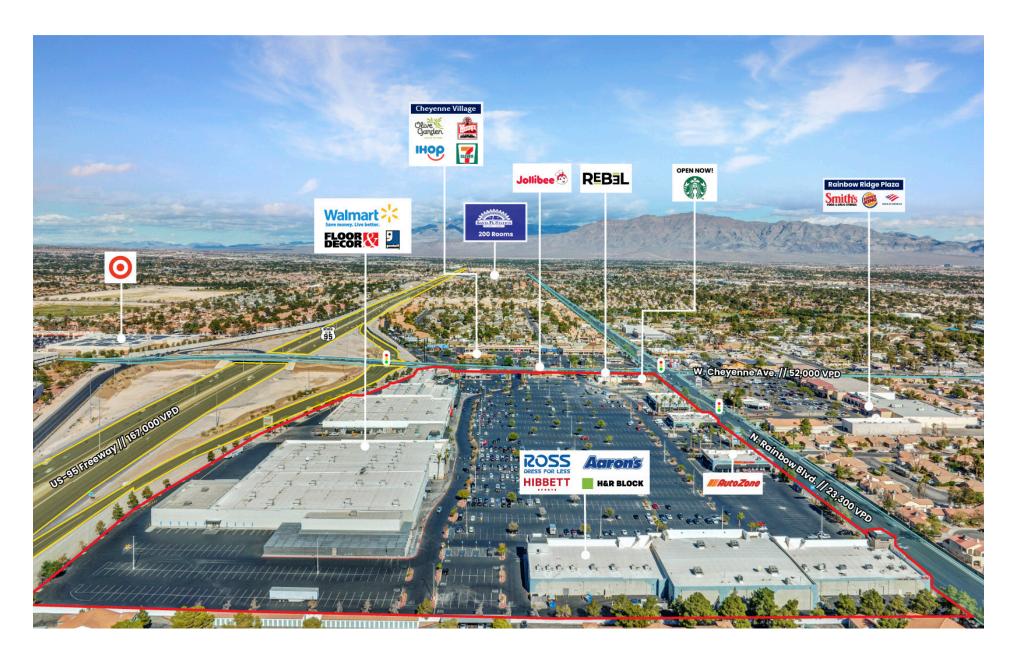

| 1-Mile   | 3-Mile   | 5-Mile   |
|-------------------------------|----------|----------|----------|
| 2024 Population               | 16,680   | 180,161  | 421,200  |
| 2024 Average Household Income | \$78,618 | \$91,007 | \$98,277 |
| 2024 Total Households         | 6,318    | 69,199   | 158,445  |

## **Leasing Experts**

#### **AREEBA MOTEN**

Senior Associate + 1702 727 3780

areeba.moten@colliers.com License # NV-S.0194559

### TREVOR OLKOWSKI

Associate + 1 702 836 3766

trevor.olkowski@colliers.com License # NV-BS.0145996

#### **DEANA MARCELLO**

Executive Vice President

+ 1702 727 3779

deana.marcello@colliers.com License # NV-S.174174

### TRADE AREA MAP





= Neighborhood Retail

= Golf Courses

= Power Centers

= Hospitals

# NORTH FACING AERIAL





### SOUTHWEST FACING AERIAL





## SITE PLAN





### PLANS & AERIALS

| Suite                                                                                                                                      | Tenant                                                                                                                                                                                                                                                                          | Size                                                                                                                     |
|--------------------------------------------------------------------------------------------------------------------------------------------|------------------------------------------