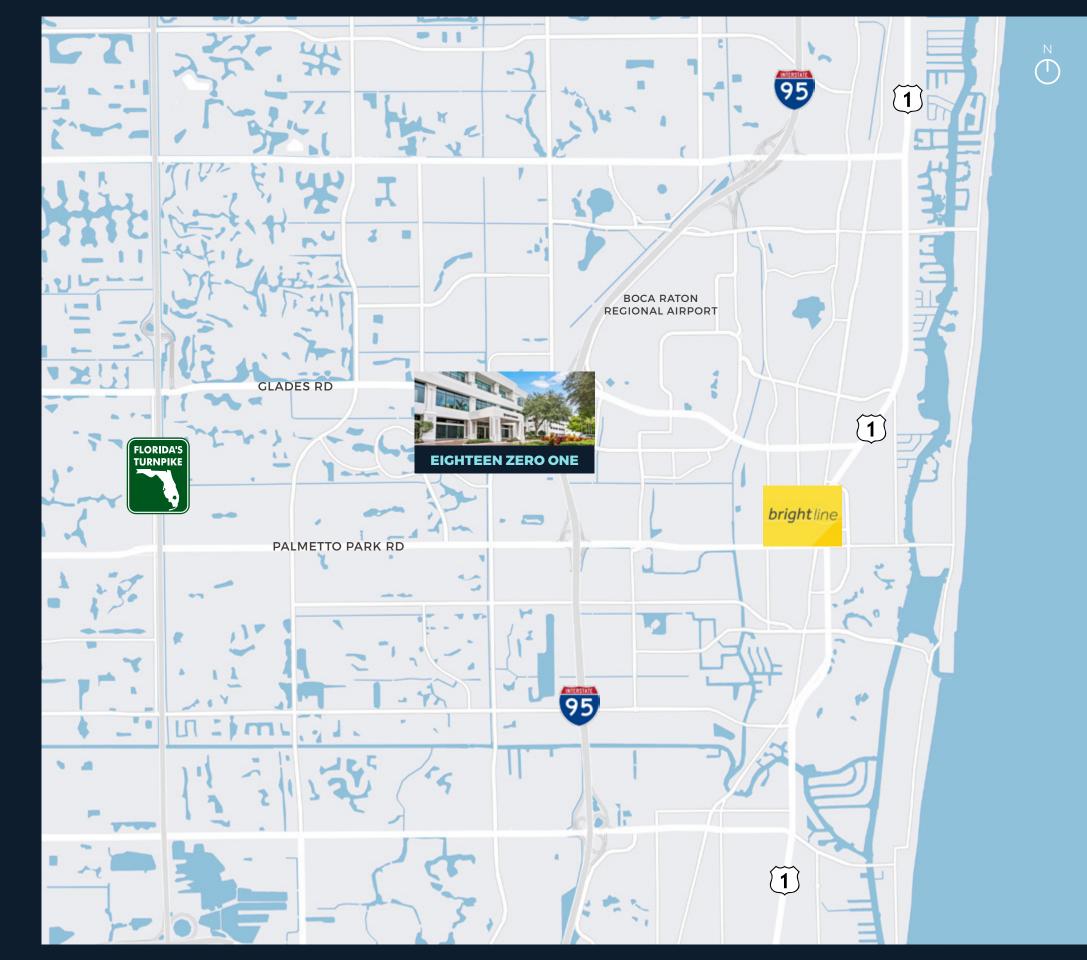

## IN THE HEART OF BOCA RATON

EIGHTEEN ZERO ONE is strategically positioned offering exceptional connectivity to I-95 and within close proximity to a wide array of dining, retail, and hospitality options.

1.8 miles to I-95

3.2 miles to Florida Turnpike

3.2 miles to Brightline Station\*

4.8 miles to the beach

25 miles to Palm Beach Int. Airport

26 miles to Ft. Lauderdale-Hollywood Int. Airport

\*Brightline is a highspeed train servicing:

Miami — Aventura — Fort Lauderdale — **Boca Raton** — West Palm Beach — Orlando (Future Tampa station)