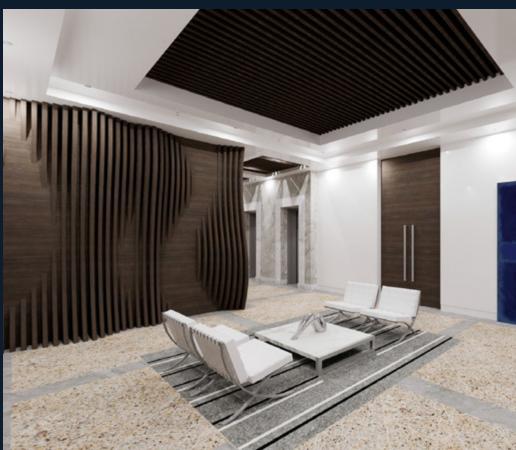

## **KEY FACTS** AND FIGURES

| Building Size                                | 60,323 SF                                                                    |
|----------------------------------------------|------------------------------------------------------------------------------|
| Asking Rate                                  | \$45.00 NNN                                                                  |
| OPEX                                         | \$18.12/SF                                                                   |
| Available Space                              | 3,945 RSF                                                                    |
| Covered Structured Parking Garage at No Cost | 5/1,000 SF                                                                   |
| Building Features                            | <ul><li>On-site banking</li><li>Updated Lobby</li><li>Common Areas</li></ul> |

## **UNLOCK YOUR NEXT SPACE**

Discover flexible leasing opportunities at EIGHTEEN ZERO ONE, a premier office destination in the heart of Boca Raton.

**AVAILABLE NOW:** 

**SUITE 150 - 3,945 RSF** 