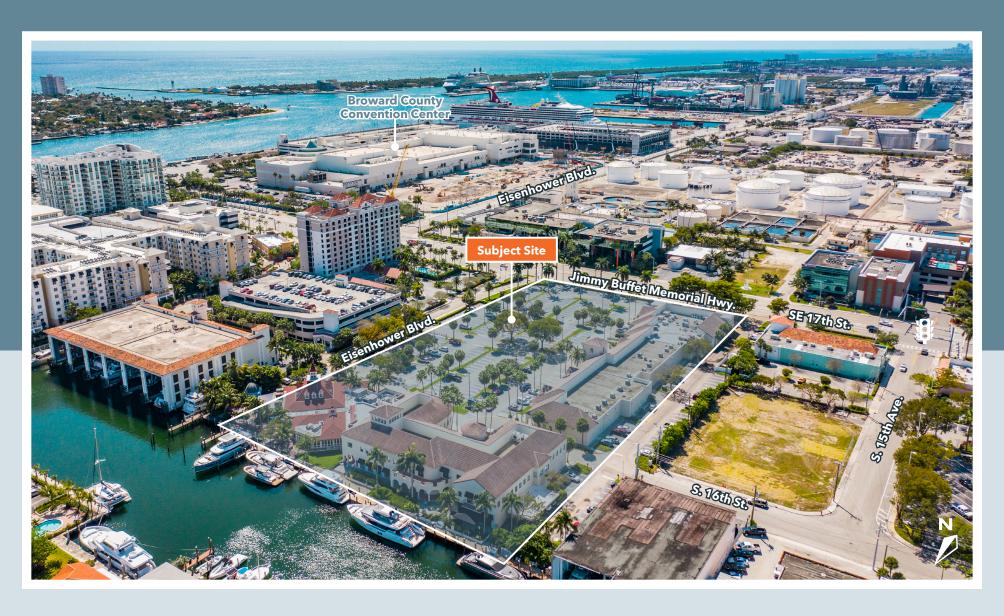

### THE QUAY 1517 SE 17th Street | Fort Lauderdale, FL

Jenny Schuemann | VP of Leasing, Senior Director jschuemann@pebbent.com | 954.790.1514

# PROPERTY HIGHLIGHTS

- 1,105 3,273 SF available for lease
- Located near Broward County Convention center
- The Quay benefits from strong traffic due to the local population exceeding 229,000 residents within a 5-mile radius, in addition to the cruise ship tourists
- Strong daytime population with 300,000 people within 5 miles
- Great traffic with 44,500 vehicles per day