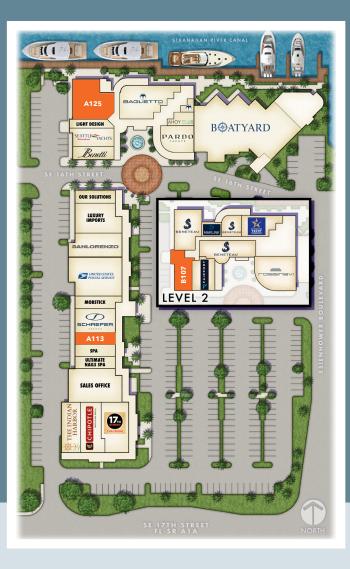

| Unit                | Tenant                       | Size      |
|---------------------|------------------------------|-----------|
| C101                | Boatyard Restaurant          | 13,000 SF |
| B119, B123          | Pardo Yachts                 | 2,086 SF  |
| B117                | Ahoy Club                    | 769 SF    |
| B109,<br>B111, B115 | Baglietto Yachts             | 3,779 SF  |
| B107                | Available (Second Floor)     | 3,273 SF  |
| B105                | Light Design                 | 700 SF    |
| B103                | Seattle Yachts               | 2,050 SF  |
| B101                | Benetti Yachts               | 1,314 SF  |
| A133                | Our Solutions                | 1,249 SF  |
| A129, A131          | Luxury Imports               | 2,699 SF  |
| A125                | Available                    | 3,050 SF  |
| A121, A123          | United States Postal Service | 3,051 SF  |
| A119                | Mobstick                     | 1,186 SF  |
| A115, A117          | Schaefer Yachts              | 2,427 SF  |
| A113                | Available                    | 1,105 SF  |
| A111                | Blue Water Alliance Yachting | 1,126 SF  |
| A109                | Ultimate Nail Spa            | 1,105 SF  |
| A103                | Sales Office                 | 5,004 SF  |
| A102                | The Indian Harbor            | 2,148 SF  |
| A101                | Chipotle                     | 2,426 SF  |
| A100                | 17th Street Thai Sushi       | 3,095 SF  |
|                     | Total                        | 56,662 SF |