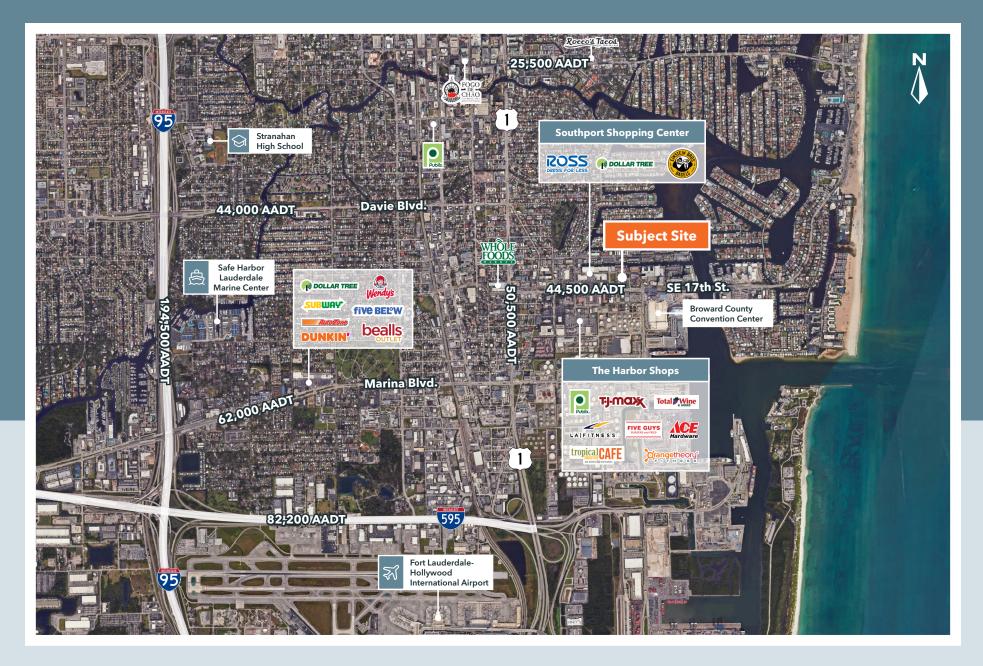

| 1,105 SF  |
| A111                | Blue Water Alliance Yachting | 1,126 SF  |
| A109                | Ultimate Nail Spa            | 1,105 SF  |
| A103                | Sales Office                 | 5,004 SF  |
| A102                | The Indian Harbor            | 2,148 SF  |
| A101                | Chipotle                     | 2,426 SF  |
| A100                | 17th Street Thai Sushi       | 3,095 SF  |
|                     | Total                        | 56,662 SF |



# AREA DEMOGRAPHICS

**Population 1-Mile** 9,038 **3-Mile** 90,910 **5-Mile** 229,494

රිරි

Daytime Population

1-Mile 23,288
3-Mile 164,438
5-Mile 311,289

Average HH Income

1-Mile \$134,377
3-Mile \$136,964
5-Mile \$118,297



### Households 1-Mile 4,912 3-Mile 47,205 5-Mile 103,349

## MARKET AERIAL



# THE QUAY

1517 SE 17th Street | Fort Lauderdale, FL



Jenny Schuemann | VP of Leasing, Senior Director jschuemann@pebbent.com | 954.790.1514