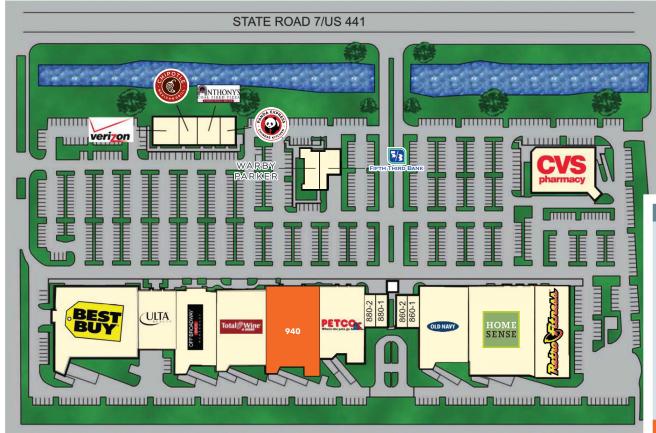

### SITE PLAN

| Unit     | Tenant                        | Size    |    |
|----------|-------------------------------|---------|----|
| 800      | CVS                           | 12,900  | SF |
| 820-1    | Homesense                     | 30,158  | SF |
| 820-2    | Retro Fitness                 | 12,000  | SF |
| 840      | Old Navy                      | 18,350  | SF |
| 860-1    | Steven H. Machiela, CPA, P.A. | 1,565   | SF |
| 860-2    | HotWorx                       | 1,958   | SF |
| 880-1    | La Vie Nails                  | 1,500   | SF |
| 880-2    | Healing Hands                 | 1,323   | SF |
| 900-1    | Warby Parker                  | 2,000   | SF |
| 900-2    | Fifth Third Bank              | 2,100   | SF |
| 920      | Petco                         | 15,084  | SF |
| 940      | Available                     | 21,600  | SF |
| 960      | Total Wine & More             | 18,335  | SF |
| 980      | Off Broadway Shoe Warehouse   | 16,826  | SF |
| 1000-1   | Verizon                       | 3,300   | SF |
| 1000-2   | Chipotle                      | 2,400   | SF |
| 1000-3-4 | Anthony's Coal Fired Pizza    | 3,000   | SF |
| 1000-5   | Panda Express                 | 2,100   | SF |
| 1020     | Ulta                          | 10,087  | SF |
| 1040     | Best Buy                      | 30,350  | SF |
|          | Total                         | 207,030 | SF |