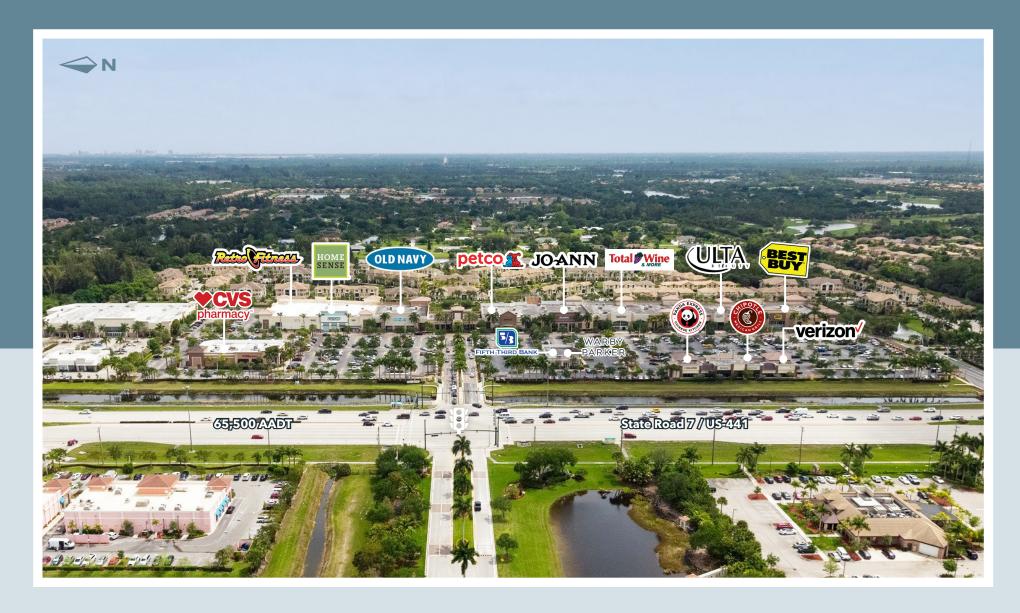

### MARKET AERIAL

## PROPERTY HIGHLIGHTS

- 21,600 SF anchor box available
- The site is located in the market dominant power center, The Shoppes at Isla Verde, servicing a trade area of 300,000
- The center itself is located on SR-7 with over 60,000 cars passing the center daily at a fully signalized intersection
- Convenient access at a lighted intersection
- Approximately 3.5 miles from Florida's Turnpike
- 65,500 VPD on State Road 7
- 72,000 VPD on Southern Blvd.
- 47,500 VPD on Forest Hill Blvd.