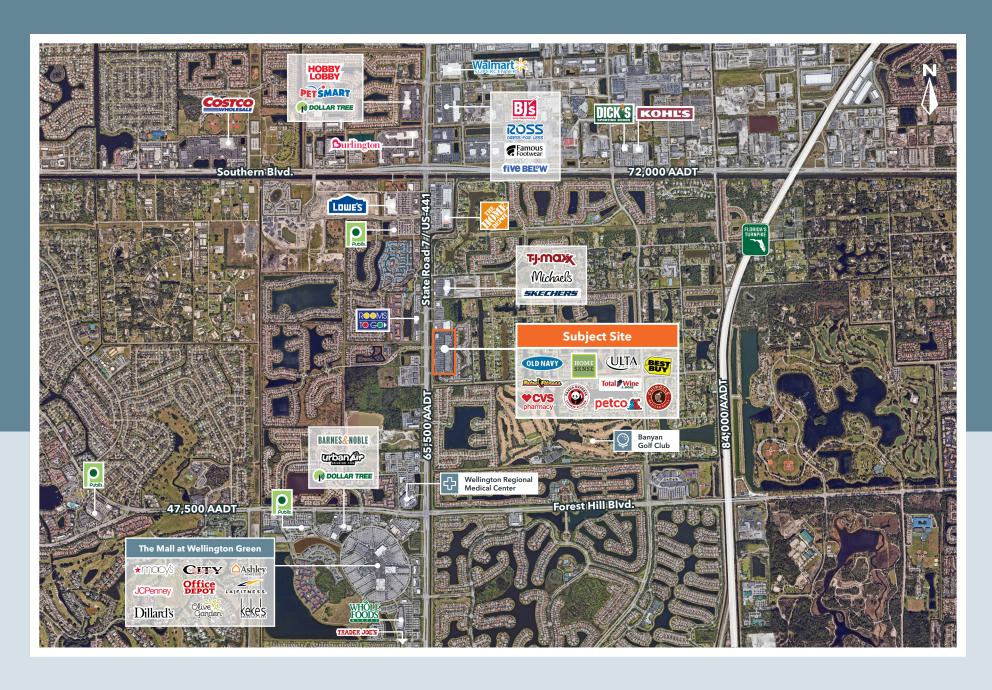

## PROPERTY HIGHLIGHTS

- 21,600 SF anchor box available
- The site is located in the market dominant power center, The Shoppes at Isla Verde, servicing a trade area of 300,000
- The center itself is located on SR-7 with over 60,000 cars passing the center daily at a fully signalized intersection
- Convenient access at a lighted intersection
- Approximately 3.5 miles from Florida's Turnpike
- 65,500 VPD on State Road 7
- 72,000 VPD on Southern Blvd.
- 47,500 VPD on Forest Hill Blvd.

### MARKET AERIAL