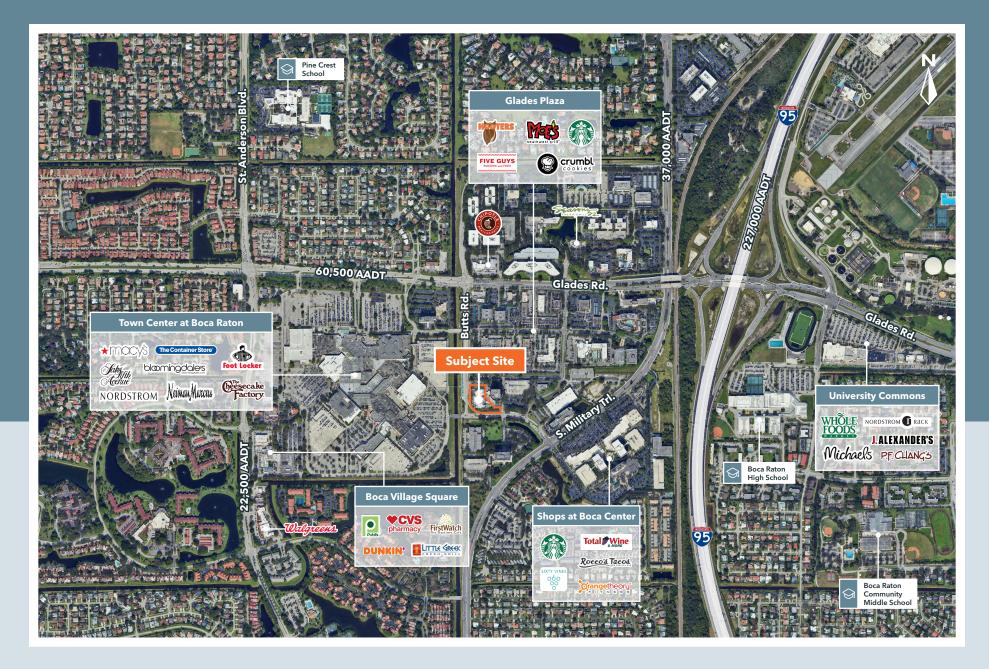

s the wealthy coastal cities of Palm Beach, West Palm Beach, Boca Raton, Highland Beach, Manalapan, Ocean Ridge, Lighthouse Point, Parkland, Delray Beach, and Fort Lauderdale.
- The location is easily accessible via I-95 and the Florida Turnpike, two heavily traveled northsouth routes, enabling visitors from Miami to Orlando and beyond to reach the center.
- Ideally situated just 30 minutes from both Palm Beach International Airport and Fort Lauderdale Airport.





# AREA DEMOGRAPHICS

 Population

 1-Mile 11,058

 3-Mile 103,100

 5-Mile 273,151

රිරි

#### Daytime Population 1-Mile 24,267 3-Mile 170,636 5-Mile 362,626

Average HH Income

1-Mile \$141,507
 3-Mile \$145,548
 5-Mile \$128,191



#### Households 1-Mile 4,730 3-Mile 43,512 5-Mile 122,111

### SITE PLAN



### MARKET AERIAL



### **RESTAURANT ROW**

5377 Town Center Road | Boca Raton, FL



Jenny Schuemann | VP of Leasing, Senior Director jschuemann@pebbent.com | 954.790.1514