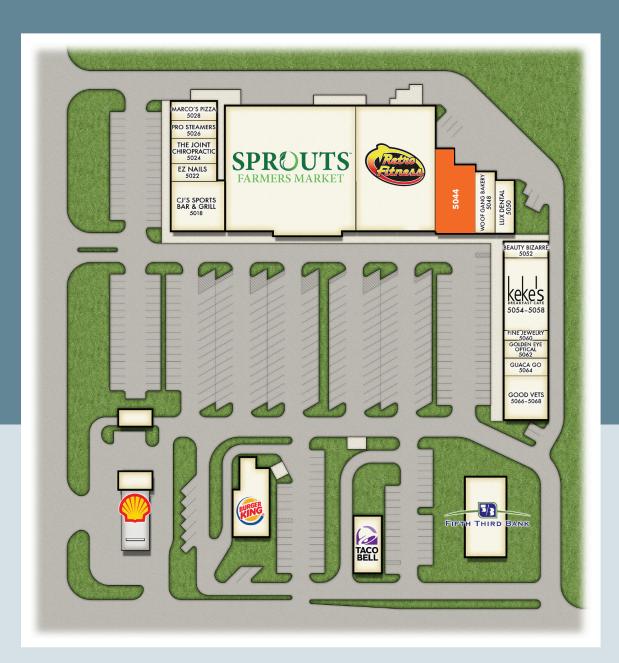

### SITE PLAN

| Unit      | Tenant                  | Size   |    |
|-----------|-------------------------|--------|----|
| 5018      | CJ's Sports Bar & Grill | 3,825  | SF |
| 5022      | EZ Nails                | 1,030  | SF |
| 5024      | The Joint Chiropractic  | 1,500  | SF |
| 5026      | Pro Steamers            | 1,000  | SF |
| 5028      | Marco's Pizza           | 1,194  | SF |
| 5030      | Sprouts Farmers Market  | 23,350 | SF |
| 5040      | Retro Fitness           | 17,300 | SF |
| 5044      | Available               | 4,100  | SF |
| 5048      | Woof Gang Bakery        | 1,700  | SF |
| 5050      | Lux Dental              | 1,500  | SF |
| 5052      | Beauty Bizarre          | 1,053  | SF |
| 5054-5058 | Keke's Breakfast Cafe   | 4,150  | SF |
| 5060      | Fine Jewelry            | 800    | SF |
| 5062      | Golden Eye Optical      | 1,000  | SF |
| 5064      | Guaca Go                | 1,000  | SF |
| 5066-5068 | Good Vets               | 3,000  | SF |
| 5070B     | Fifth Third Bank        | 2,500  | SF |
|           | Total                   | 70,002 | SF |