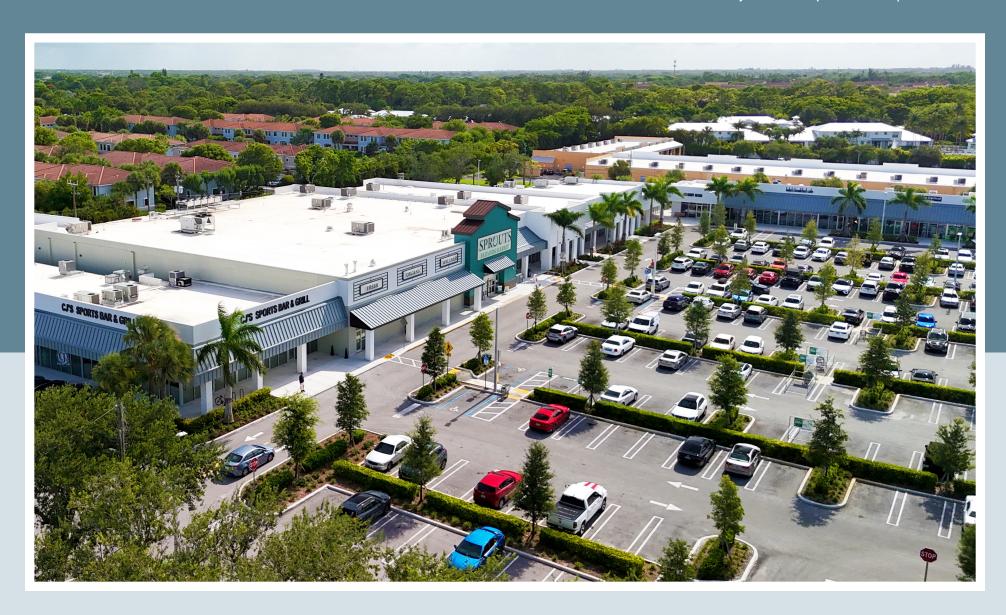

### **PROPERTY** HIGHLIGHTS

- Only 4,100 SF remaining adjacent to Retro Fitness
- Ideally located shopping center anchored by Sprouts Farmers Market
- Recently renovated shopping center with a new
- Prime location at the SWC of Atlantic and Military, one of the busiest intersections in Palm Beach County
- Surrounded by national tenants including Publix, BJ's Wholesale Club, Ross, Michael's, Starbucks, Home Depot and many more

### MARKET AERIAL