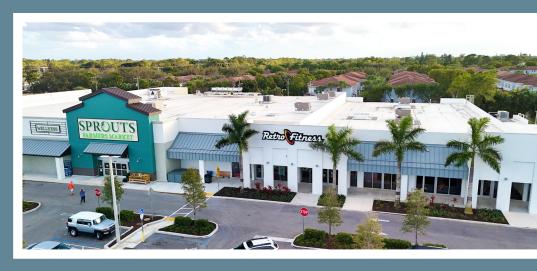

### **PROPERTY** HIGHLIGHTS

- Only 4,100 SF remaining adjacent to Retro Fitness
- Ideally located shopping center anchored by Sprouts Farmers Market
- Recently renovated shopping center with a new
- Prime location at the SWC of Atlantic and Military, one of the busiest intersections in Palm Beach County
- Surrounded by national tenants including Publix, BJ's Wholesale Club, Ross, Michael's, Starbucks, Home Depot and many more