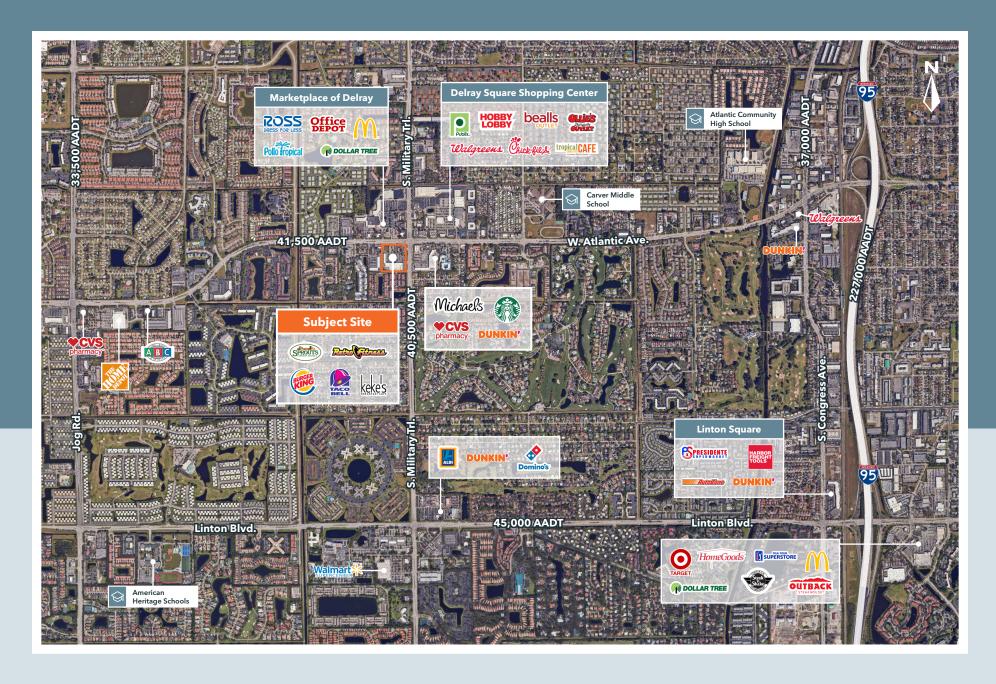

| 1,000  | SF |
| 5028      | Marco's Pizza           | 1,194  | SF |
| 5030      | Sprouts Farmers Market  | 23,350 | SF |
| 5040      | Retro Fitness           | 17,300 | SF |
| 5044      | Available               | 4,100  | SF |
| 5048      | Woof Gang Bakery        | 1,700  | SF |
| 5050      | Lux Dental              | 1,500  | SF |
| 5052      | Beauty Bizarre          | 1,053  | SF |
| 5054-5058 | Keke's Breakfast Cafe   | 4,150  | SF |
| 5060      | Fine Jewelry            | 800    | SF |
| 5062      | Golden Eye Optical      | 1,000  | SF |
| 5064      | Guaca Go                | 1,000  | SF |
| 5066-5068 | Good Vets               | 3,000  | SF |
| 5070B     | Fifth Third Bank        | 2,500  | SF |
|           | Total                   | 70,002 | SF |



### MARKET AERIAL



# DELRAY LANDING

5024 W. Atlantic Avenue | Delray Beach, FL



Jenny Schuemann | VP of Leasing, Senior Director jschuemann@pebbent.com | 954.790.1514