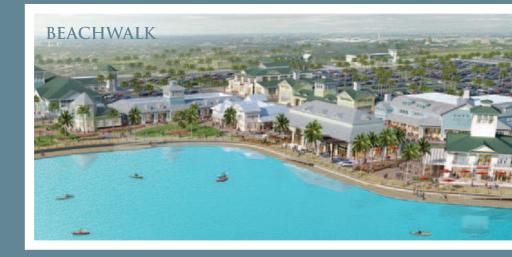

# **PROPERTY HIGHLIGHTS**

- 3 AC & 4.5 AC pads available
- St. Johns is part of the Jacksonville metropolitan area, located approximately midway between Downtown Jacksonville and Downtown St. Augustine.
- Beachwalk is a fully integrated community with the best of luxury residential and commercial uses, including a 14-acre crystal lagoon, restaurants with plenty of outdoor seating adjacent to the lagoon, and a 100 room hotel. 450,000 SF of prime restaurant, retail, office and industrial space available.
- Beachwalk Market is located directly across the street from Beachwalk, anchored by Publix and offers up to 38,000 SF of restaurant, retail or office space. 14,000 SF free standing building available for a gym, office, retail or restaurant, and 8,840 SF available for a daycare.
- Over 70,000 households within 10 miles of Beachwalk & Beachwalk Market, with high household incomes averaging over \$115,000.