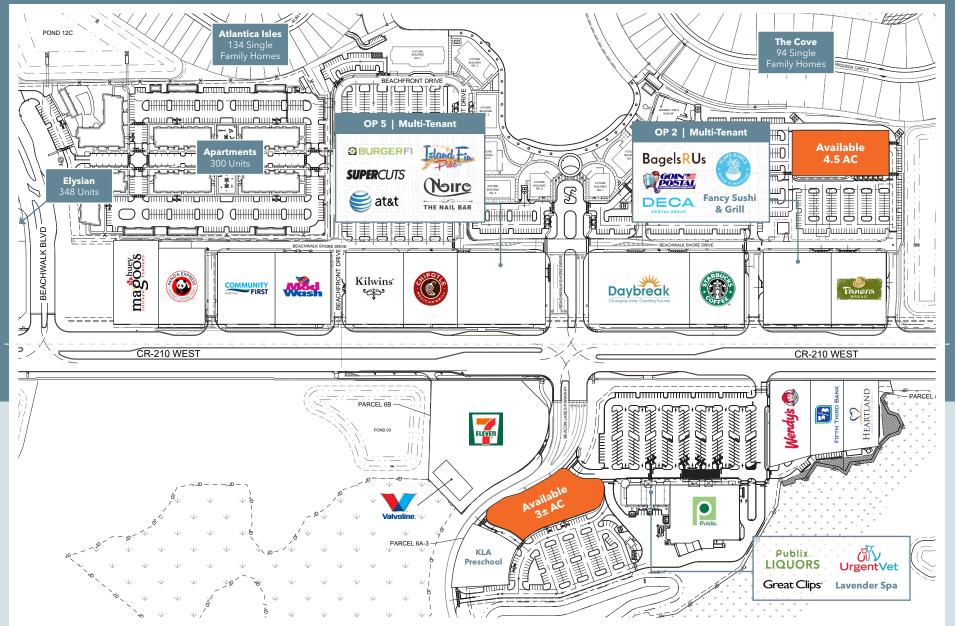

### SITE PLAN

Beachwalk

Ν

**Beachwalk Market** 

# **PROPERTY HIGHLIGHTS**

- 3 AC & 4.5 AC pads available
- St. Johns is part of the Jacksonville metropolitan area, located approximately midway between Downtown Jacksonville and Downtown St. Augustine.
- Beachwalk is a fully integrated community with the best of luxury residential and commercial uses, including a 14-acre crystal lagoon, restaurants with plenty of outdoor seating adjacent to the lagoon, and a 100 room hotel. 450,000 SF of prime restaurant, retail, office and industrial space available.
- Beachwalk Market is located directly across the street from Beachwalk, anchored by Publix and offers up to 38,000 SF of restaurant, retail or office space. 14,000 SF free standing building available for a gym, office, retail or restaurant, and 8,840 SF available for a daycare.
- Over 70,000 households within 10 miles of Beachwalk & Beachwalk Market, with high household incomes averaging over \$115,000.