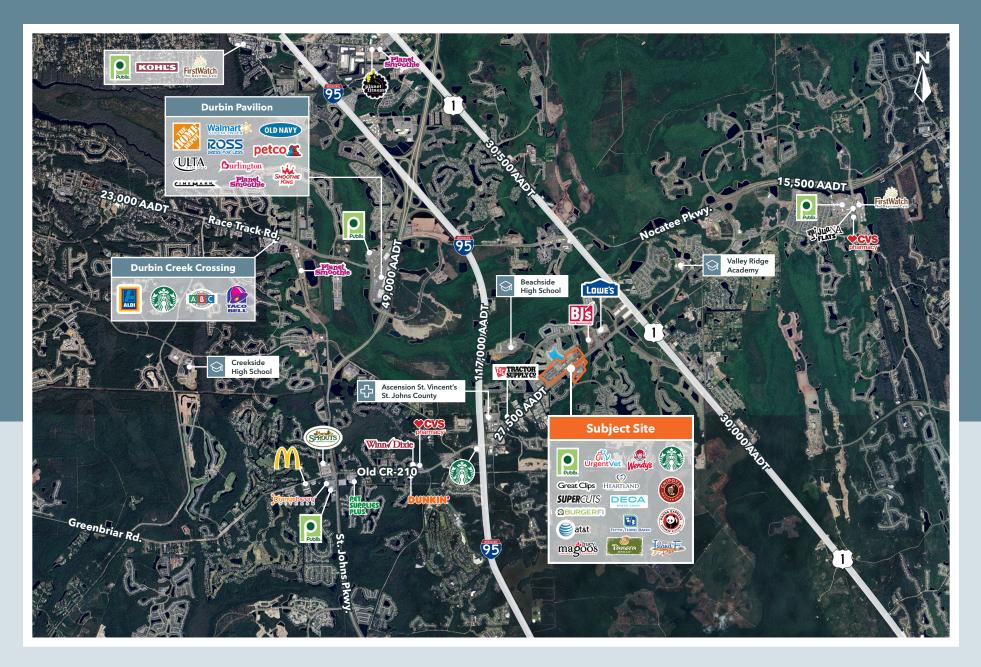

## MARKET AERIAL

# **PROPERTY HIGHLIGHTS**

- 3 AC & 4.5 AC pads available
- St. Johns is part of the Jacksonville metropolitan area, located approximately midway between Downtown Jacksonville and Downtown St. Augustine.
- Beachwalk is a fully integrated community with the best of luxury residential and commercial uses, including a 14-acre crystal lagoon, restaurants with plenty of outdoor seating adjacent to the lagoon, and a 100 room hotel. 450,000 SF of prime restaurant, retail, office and industrial space available.
- Beachwalk Market is located directly across the street from Beachwalk, anchored by Publix and offers up to 38,000 SF of restaurant, retail or office space. 14,000 SF free standing building available for a gym, office, retail or restaurant, and 8,840 SF available for a daycare.
- Over 70,000 households within 10 miles of Beachwalk & Beachwalk Market, with high household incomes averaging over \$115,000.