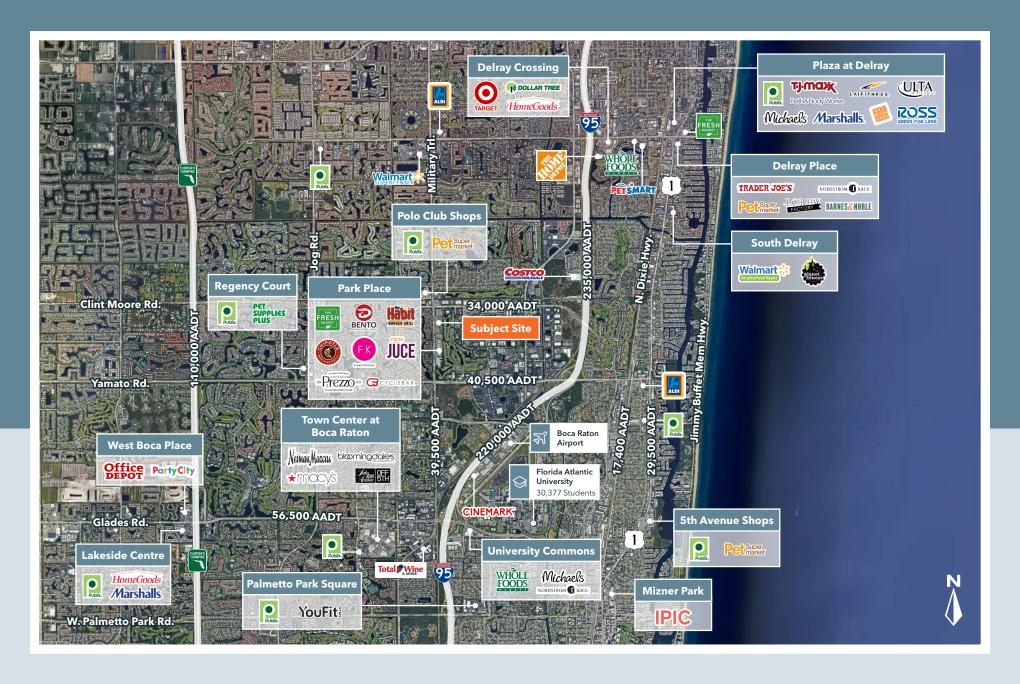

.790.1514





### PROPERTY HIGHLIGHTS

- Anchored by a new 37,000 SF Equinox Gym
- Strong daytime population with 1.6M workers in 30 miles as well as Lynn University and FAU
- Military Trail sees 39,500 vehicles per day

- Boca Raton has 5 miles of beaches, 47 parks and 34 golf courses
- One of the most affluent cities in Florida
- Project sits between the Congress and Yamato I-95 interchange

### SITE PLAN





### AREA DEMOGRAPHICS







**Population** 

**1-Mile** 7,067

**3-Mile** 77,212

**5-Mile** 254,382



#### **Daytime Population**

**1-Mile** 22,931

**3-Mile** 140,444

**5-Mile** 339,824



### **Average HH Income**

**1-Mile** \$185,214

**3-Mile** \$147,627

**5-Mile** \$133,530



#### Households

**1-Mile** 3,291

**3-Mile** 34,412

**5-Mile** 118,801

### MARKET AERIAL



### SURROUNDING RESIDENTIAL



### SURROUNDING OFFICE



## 6600 N. MILITARY TRAIL RETAIL AVAILABLE

6600 N. Military Trail | Boca Raton, FL



Jenny Schuemann | VP of Leasing, Senior Director jschuemann@pebbent.com | 954.790.1514