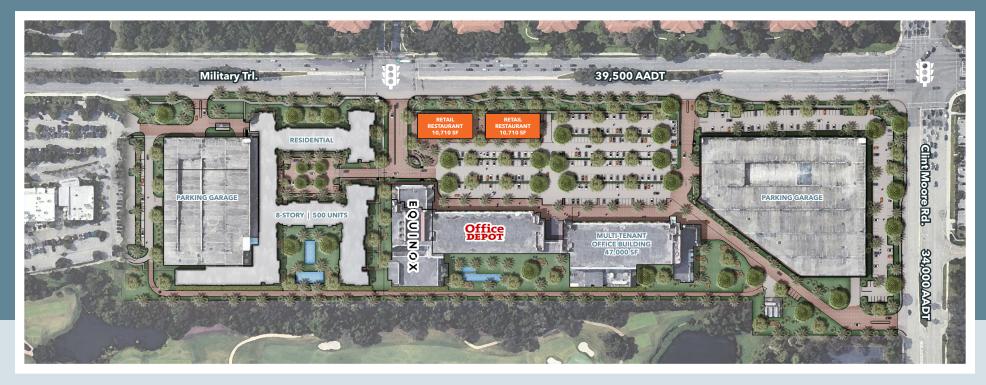

# 6600 N. MILITARY TRAIL RETAIL AVAILABLE



6600 N. Military Trail | Boca Raton, FL

Jenny Schuemann | VP of Leasing, Senior Director jschuemann@pebbent.com | 954.790.1514





### PROPERTY HIGHLIGHTS

- Anchored by a new 37,000 SF Equinox Gym
- Strong daytime population with 1.6M workers in 30 miles as well as Lynn University and FAU
- Military Trail sees 39,500 vehicles per day

- Boca Raton has 5 miles of beaches, 47 parks and 34 golf courses
- One of the most affluent cities in Florida
- Project sits between the Congress and Yamato I-95 interchange

### SITE PLAN





### AREA DEMOGRAPHICS







**Population** 

**1-Mile** 7,067

**3-Mile** 77,212

**5-Mile** 254,382



#### **Daytime Population**

**1-Mile** 22,931

**3-Mile** 140,444

**5-Mile** 339,824



### **Average HH Income**

**1-Mile** \$185,214

**3-Mile** \$147,627

**5-Mile** \$133,530



#### Households

**1-Mile** 3,291

**3-Mile** 34,412

**5-Mile** 118,801

### MARKET AERIAL



### SURROUNDING RESIDENTIAL



### SURROUNDING OFFICE



## 6600 N. MILITARY TRAIL RETAIL AVAILABLE

6600 N. Military Trail | Boca Raton, FL



Jenny Schuemann | VP of Leasing, Senior Director jschuemann@pebbent.com | 954.790.1514