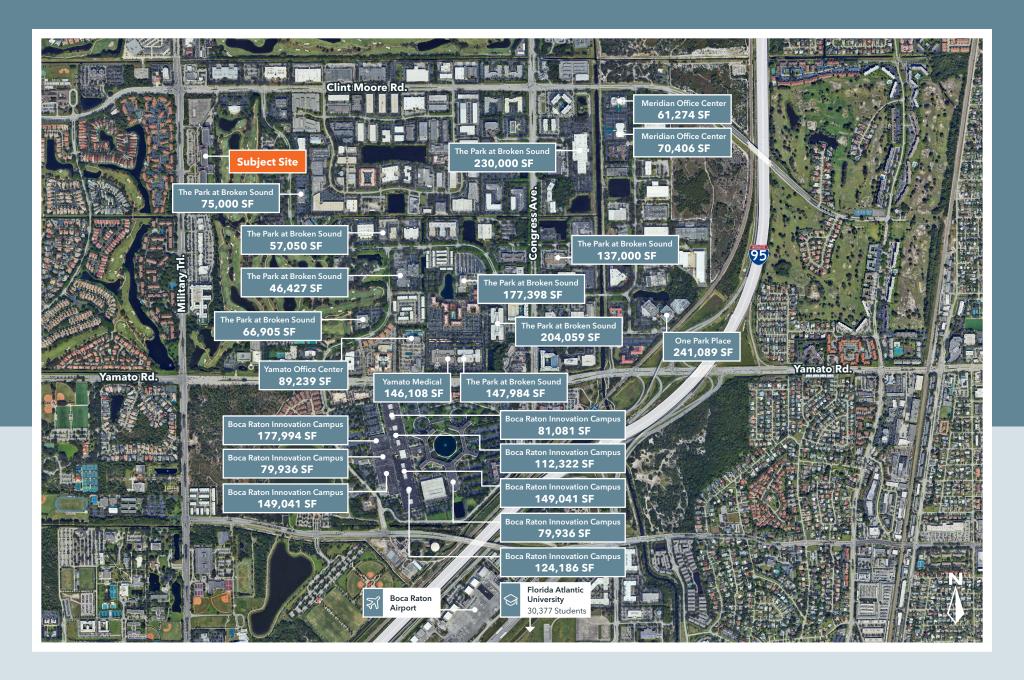

ew 37,000 SF Equinox Gym
- Strong daytime population with 1.6M workers in 30 miles as well as Lynn University and FAU
- Military Trail sees 39,500 vehicles per day

- Boca Raton has 5 miles of beaches, 47 parks and 34 golf courses
- One of the most affluent cities in Florida
- Project sits between the Congress and Yamato I-95 interchange

### SITE PLAN





### AREA DEMOGRAPHICS







**Population** 

**1-Mile** 7,067

**3-Mile** 77,212

**5-Mile** 254,382



#### **Daytime Population**

**1-Mile** 22,931

**3-Mile** 140,444

**5-Mile** 339,824



### **Average HH Income**

**1-Mile** \$185,214

**3-Mile** \$147,627

**5-Mile** \$133,530



#### Households

**1-Mile** 3,291

**3-Mile** 34,412

**5-Mile** 118,801

### MARKET AERIAL



### SURROUNDING RESIDENTIAL



### SURROUNDING OFFICE



## 6600 N. MILITARY TRAIL RETAIL AVAILABLE

6600 N. Military Trail | Boca Raton, FL



Jenny Schuemann | VP of Leasing, Senior Director jschuemann@pebbent.com | 954.790.1514