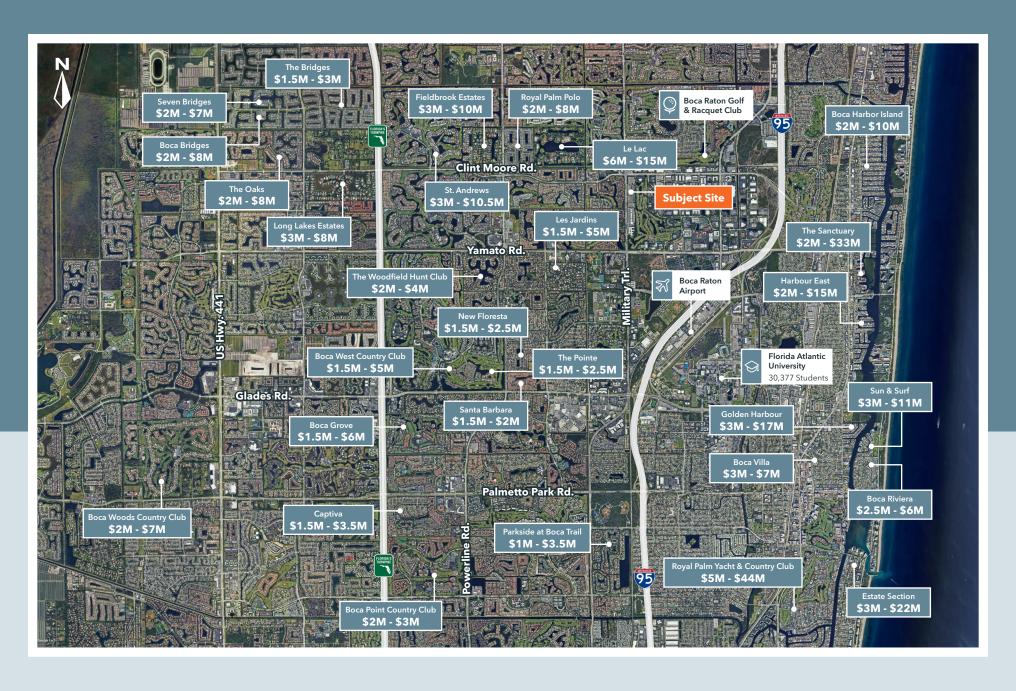

HLIGHTS

- Anchored by a new 37,000 SF Equinox Gym
- Strong daytime population with 1.6M workers in 30 miles as well as Lynn University and FAU
- Military Trail sees 39,500 vehicles per day

- Boca Raton has 5 miles of beaches, 47 parks and 34 golf courses
- One of the most affluent cities in Florida
- Project sits between the Congress and Yamato I-95 interchange

### SITE PLAN





### AREA DEMOGRAPHICS







**Population** 

**1-Mile** 7,067

**3-Mile** 77,212

**5-Mile** 254,382



#### **Daytime Population**

**1-Mile** 22,931

**3-Mile** 140,444

**5-Mile** 339,824



### **Average HH Income**

**1-Mile** \$185,214

**3-Mile** \$147,627

**5-Mile** \$133,530



#### Households

**1-Mile** 3,291

**3-Mile** 34,412

**5-Mile** 118,801

### MARKET AERIAL



### SURROUNDING RESIDENTIAL



### SURROUNDING OFFICE



## 6600 N. MILITARY TRAIL RETAIL AVAILABLE

6600 N. Military Trail | Boca Raton, FL



Jenny Schuemann | VP of Leasing, Senior Director jschuemann@pebbent.com | 954.790.1514