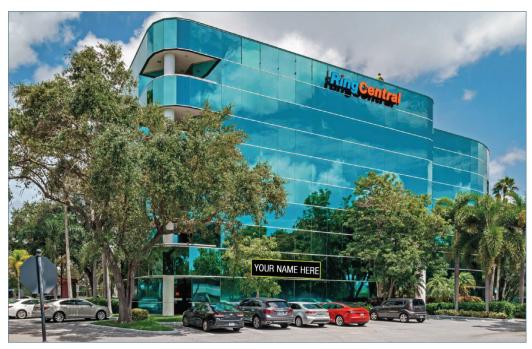

## PROPERTY FEATURES

- First-class finishes throughout, along with upgraded common areas and restrooms
- Build-to-suite ground floor space with private entrance available - previously used as a bank
- Fantastic locatoin adjacent to I-95, close to the Turnpike and Ft. Lauderdale Executive Airport
- Within walking distance to numerous retail, dining and banking options
- Additional features include on-site banking, non afterhours HVAC fees, and lowest full-service operating expenses in the market