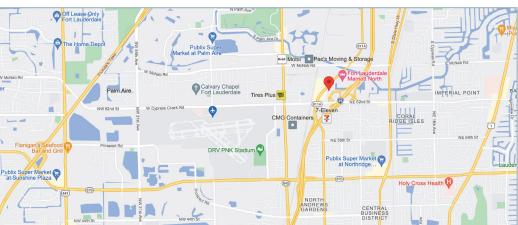

## PROPERTY FEATURES

- First-class finishes throughout, along with upgraded common areas and restrooms
- Build-to-suite ground floor space with private entrance available - previously used as a bank
- Fantastic locatoin adjacent to I-95, close to the Turnpike and Ft. Lauderdale Executive Airport
- Within walking distance to numerous retail, dining and banking options
- Additional features include on-site banking, non afterhours HVAC fees, and lowest full-service operating expenses in the market

## KEY HIGHLIGHTS

Adjacent To I-95 And Plentiful Retail/Dining

**Recently Upgraded** Common Areas

Low Full-Service Operating Expense And No After-Hours HVAC Fees