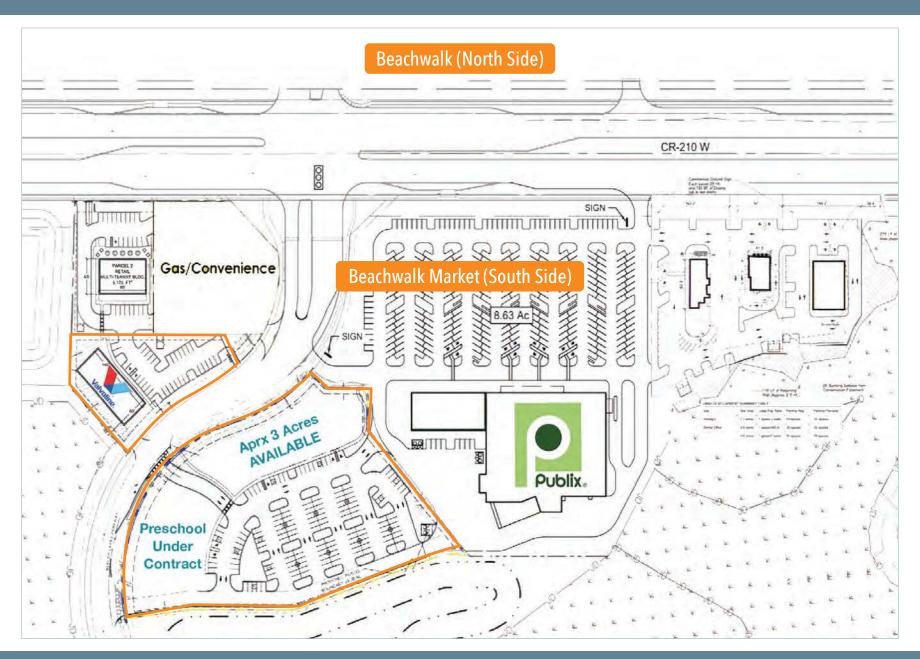

## BEACHWALK MARKET | 855 CR 210 W. | ST. JOHNS, FL 32259

# BEACHWALK MARKET | 855 CR 210 W. | St. Johns, FL 32259