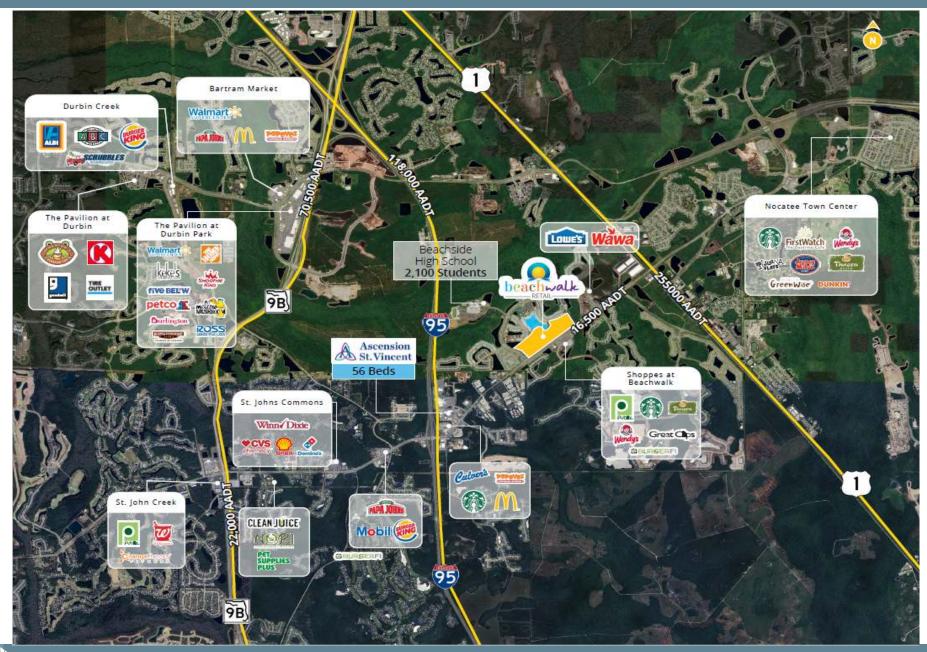

#### **HIGHLIGHTS**

- St. Johns is part of the Jacksonville metropolitan area, located approximately midway between Downtown Jacksonville and Downtown St. Augustine.
- Beachwalk is a fully integrated community with the best of luxury residential and commercial uses, including a 14-acre crystal lagoon, restaurants with plenty of outdoor seating adjacent to the lagoon, and a 100 room hotel. 450,000 SF of prime restaurant, retail, office and industrial space available.
- Beachwalk Market is located directly across the street from Beachwalk, anchored by Publix and offers up to 38,000 SF of restaurant, retail or office space. 14,000 SF free standing building available for a gym, office, retail or restaurant, and 8,840 SF available for a daycare.
- Over 70,000 households within 10 miles of Beachwalk & Beachwalk Market, with high household incomes averaging over \$115,000.