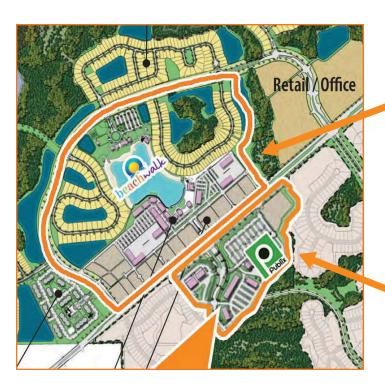

### BEACHWALK & BEACHWALK MARKET OVERVIEW

St. Johns, Florida Shop Space & Outparcels Available

#### **HIGHLIGHTS**

- St. Johns is part of the Jacksonville metropolitan area, located approximately midway between Downtown Jacksonville and Downtown St. Augustine.
- Beachwalk is a fully integrated community with the best of luxury residential and commercial uses, including a 14-acre crystal lagoon, restaurants with plenty of outdoor seating adjacent to the lagoon, and a 100 room hotel. 450,000 SF of prime restaurant, retail, office and industrial space available.
- Beachwalk Market is located directly across the street from Beachwalk, anchored by Publix and offers up to 38,000 SF of restaurant, retail or office space. 14,000 SF free standing building available for a gym, office, retail or restaurant, and 8,840 SF available for a daycare.
- Over 70,000 households within 10 miles of Beachwalk & Beachwalk Market, with high household incomes averaging over \$115,000.