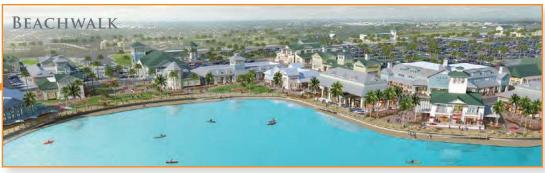

#### **HIGHLIGHTS**

- St. Johns is part of the Jacksonville metropolitan area, located approximately midway between Downtown Jacksonville and Downtown St. Augustine.
- Beachwalk is a fully integrated community with the best of luxury residential and commercial uses, including a 14-acre crystal lagoon, restaurants with plenty of outdoor seating adjacent to the lagoon, and a 100 room hotel. 450,000 SF of prime restaurant, retail, office and industrial space available.
- Beachwalk Market is located directly across the street from Beachwalk, anchored by Publix and offers up to 38,000 SF of restaurant, retail or office space. 14,000 SF free standing building available for a gym, office, retail or restaurant, and 8,840 SF available for a daycare.
- Over 70,000 households within 10 miles of Beachwalk & Beachwalk Market, with high household incomes averaging over \$115,000.