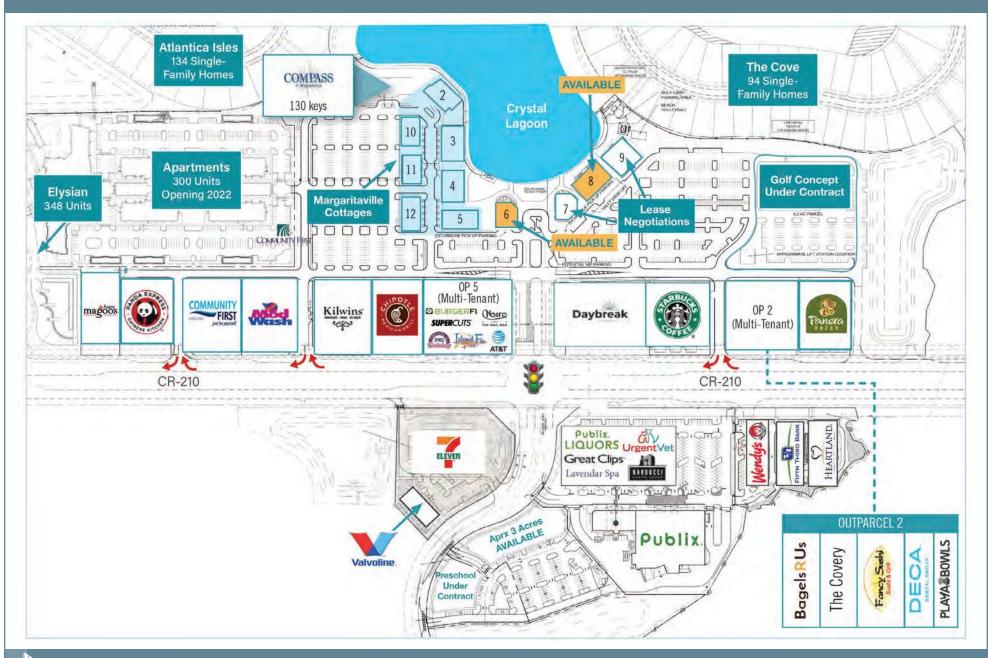

## BEACHWALK MARKET | 855 CR 210 W. | ST. JOHNS, FL 32259

# BEACHWALK MARKET | 855 CR 210 W. | St. Johns, FL 32259