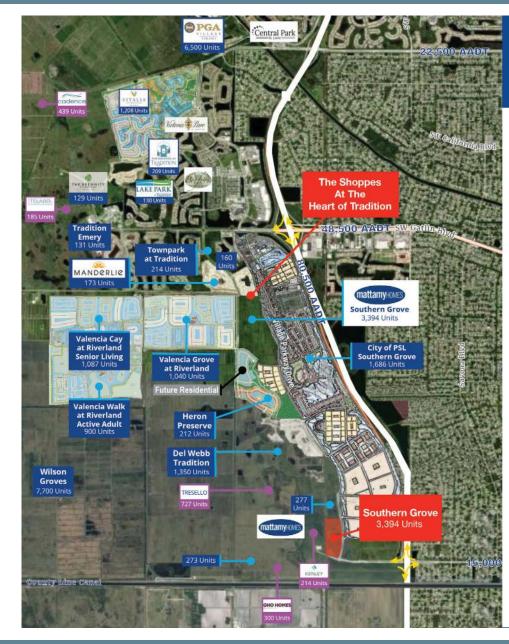

# RESIDENTIAL GROWTH In The Surrounding Area

### Single-Family

- Verano/Kolter
   6,500 Units
- Vitalia at Tradition

   1,208 Units
- The Estates at Tradition

   209 Units
- Tradition Emery
   131 Units
- Townpark at Tradition
   214 Units
- Manderlie at Tradition

   173 Units
- City of PSL Southern Grove
   1,686 Units
- 1,000 Units
- Heron Preserve - 212 Units
- Wilson Groves - 7,700 Units

# Single-Family (Coming to Market)

- Cadence

   439 Units | 3Q22
- Seville Phase 1 & 2

   186 Units | 2Q23
- Kenley

   214 Units | 2Q23
- Tresello
   (SF & Duplex) Active
   Adult Community 727
   Units | 3Q24
- GHO Homes - 300 Units | 1Q24 Selling Now

### Single-Family and Townhomes

- Victoria Parc at Tradition

   1,208 Units
- Bedford Park
   442 Units
- Del Webb Tradition - 1,350 Units
- Town Place at St. Lucie
   West
   72 Units

### Senior Living

- The Brennity at Tradition - 129 Units
- Valencia Cay at Riverland Senior Living

   1,087 Units
- Lake Park at Tradition
   130 Units
- Tradition Telaro
   400+ Units
- GL Homes

   11,000 Units
- Valencia Grove at Riverland

   1,040 Units
- Valencia Walk at Riverland

   900 Units

Jenny Schuemann | VP of Leasing, Senior Director 561.939.1801 | 954.790.1514 (cell) | jschuemann@pebbent.com