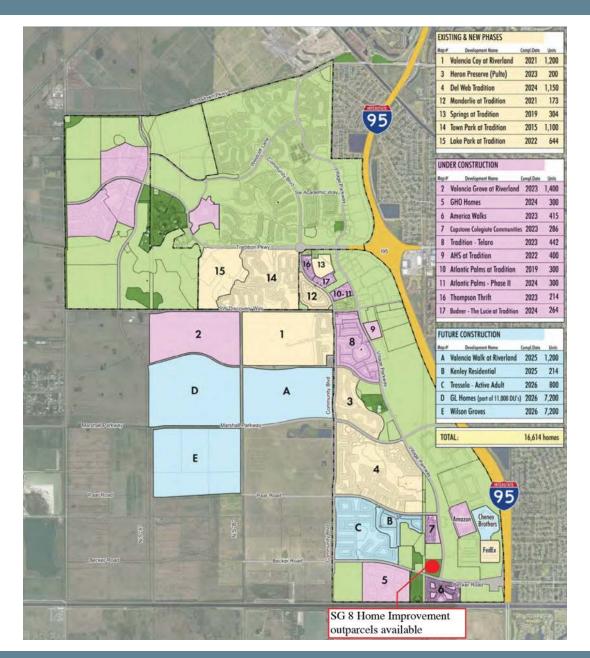

# SHOPPES AT SOUTHERN GROVE | NWC BECKER ROAD & VILLAGE PARKWAY | PORT ST. LUCIE, FL 34987

Jenny Schuemann | VP of Leasing, Senior Director 561.939.1801 | 954.790.1514 (cell) | jschuemann@pebbent.com