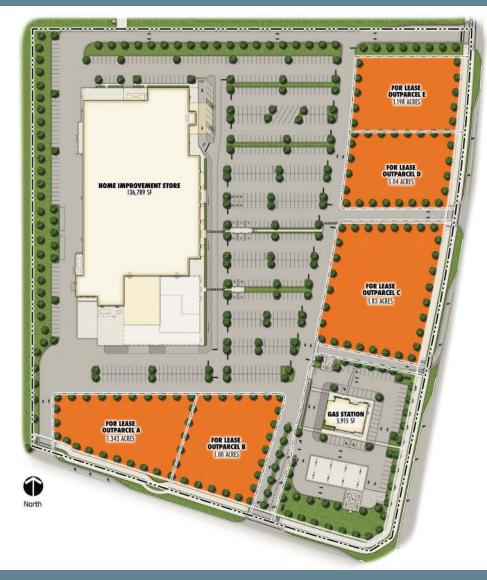

# SHOPPES AT SOUTHERN GROVE NWC BECKER RD & VILLAGE PKWY | PORT ST. LUCIE, FL 34987 Outparcels Available

## SHOPPES AT SOUTHERN GROVE | NWC BECKER ROAD & VILLAGE PARKWAY | PORT ST. LUCIE, FL 34987