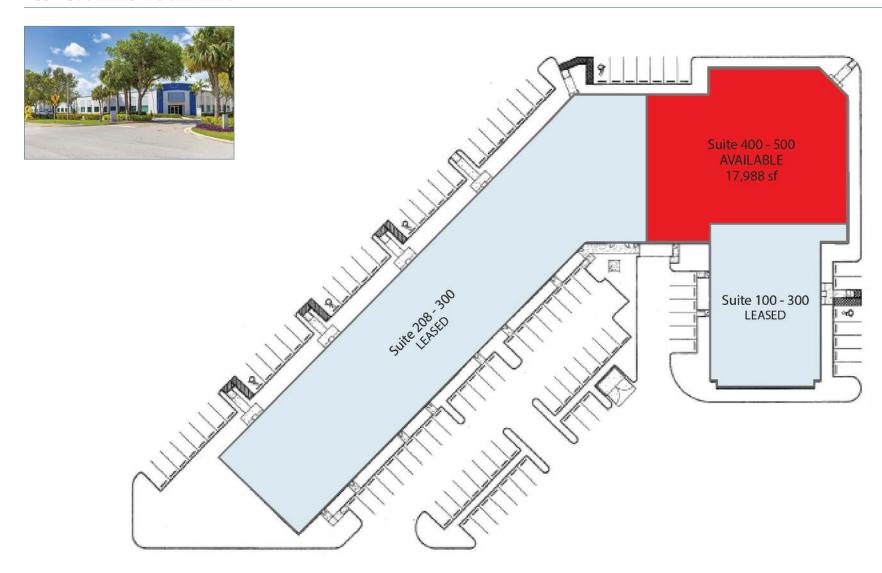

uilding Square Footage</b> | Acres |
| 3998 FAU Boulevard       | IC1      | 52,997                         | 3.46  |
| 3848 FAU Boulevard       | IC2      | 54,412                         | 4.34  |
| 3701 FAU Boulevard       | IC3      | 57,740                         | 8.81  |
| 3651 FAU Boulevard       | IC4      | 57,783                         | 8.81  |
| 3731 FAU Boulevard       | IC5      | 9,109                          | 8.81  |
| 3600 FAU Boulevard       | IC6      | 50,115                         | 3.85  |
| 3231 NW 7th Avenue       | IC7      | 26,056                         | 2.43  |
| Total                    |          | 308,212                        | 40.51 |







#### IC1 - 3998 FAU BOULEVARD









#### IC2 - 3848 FAU BOULEVARD









### IC3 - 3701 FAU BOULEVARD







#### IC4 - 3651 FAU BOULEVARD







### IC5 - 3731 FAU BOULEVARD









#### IC6 - 3600 FAU BOULEVARD



1st Floor











### IC7 - 3231 NW 7 AVENUE







### MAP OF BOCA RATON, FLORIDA







#### MAP OF SOUTH FLORIDA







### MAP OF FLORIDA