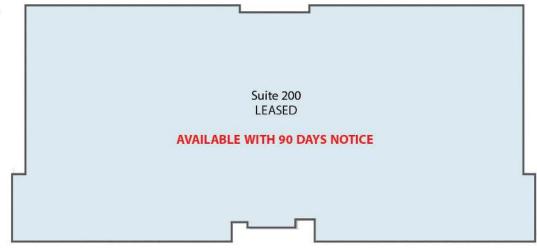

### IC7 - 3231 NW 7 AVENUE

### SITE PLAN

The seven (7) red buildings denote the office structures that are part of the subject portfolio.

| Campus Building Snapshot |          |                                |       |
|--------------------------|----------|--------------------------------|-------|
| Address                  | Building | <b>Building Square Footage</b> | Acres |
| 3998 FAU Boulevard       | IC1      | 52,997                         | 3.46  |
| 3848 FAU Boulevard       | IC2      | 54,412                         | 4.34  |
| 3701 FAU Boulevard       | IC3      | 57,740                         | 8.81  |
| 3651 FAU Boulevard       | IC4      | 57,783                         | 8.81  |
| 3731 FAU Boulevard       | IC5      | 9,109                          | 8.81  |
| 3600 FAU Boulevard       | IC6      | 50,115                         | 3.85  |
| 3231 NW 7th Avenue       | IC7      | 26,056                         | 2.43  |
| Total                    |          | 308,212                        | 40.51 |