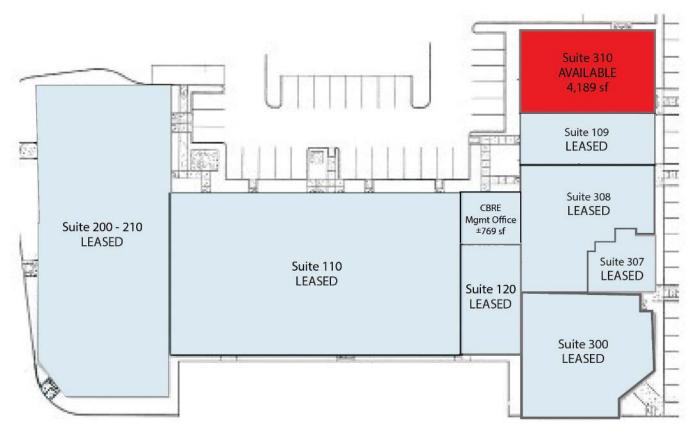

---------------------|-------|
| Address                  | Building | <b>Building Square Footage</b> | Acres |
| 3998 FAU Boulevard       | IC1      | 52,997                         | 3.46  |
| 3848 FAU Boulevard       | IC2      | 54,412                         | 4.34  |
| 3701 FAU Boulevard       | IC3      | 57,740                         | 8.81  |
| 3651 FAU Boulevard       | IC4      | 57,783                         | 8.81  |
| 3731 FAU Boulevard       | IC5      | 9,109                          | 8.81  |
| 3600 FAU Boulevard       | IC6      | 50,115                         | 3.85  |
| 3231 NW 7th Avenue       | IC7      | 26,056                         | 2.43  |
| Total                    |          | 308,212                        | 40.51 |







#### IC1 - 3998 FAU BOULEVARD









#### IC2 - 3848 FAU BOULEVARD









### IC3 - 3701 FAU BOULEVARD







#### IC4 - 3651 FAU BOULEVARD







### IC5 - 3731 FAU BOULEVARD









#### IC6 - 3600 FAU BOULEVARD



1st Floor











### IC7 - 3231 NW 7 AVENUE







### MAP OF BOCA RATON, FLORIDA







#### MAP OF SOUTH FLORIDA







### MAP OF FLORIDA