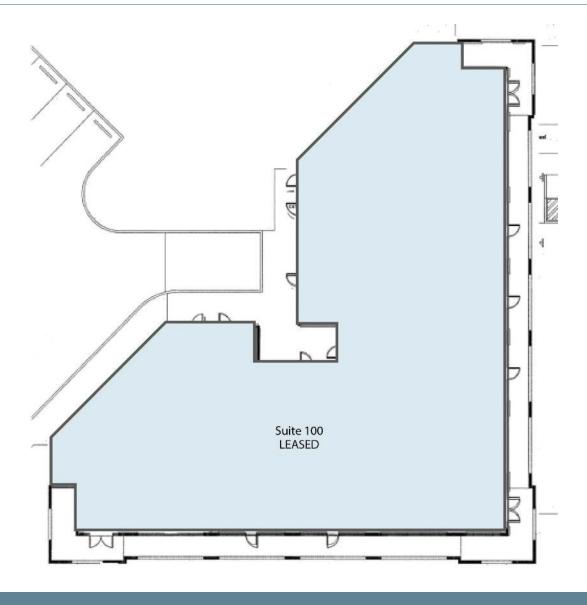

| 52,997                         | 3.46  |
| 3848 FAU Boulevard       | IC2      | 54,412                         | 4.34  |
| 3701 FAU Boulevard       | IC3      | 57,740                         | 8.81  |
| 3651 FAU Boulevard       | IC4      | 57,783                         | 8.81  |
| 3731 FAU Boulevard       | IC5      | 9,109                          | 8.81  |
| 3600 FAU Boulevard       | IC6      | 50,115                         | 3.85  |
| 3231 NW 7th Avenue       | IC7      | 26,056                         | 2.43  |
| Total                    |          | 308,212                        | 40.51 |







#### IC1 - 3998 FAU BOULEVARD









#### IC2 - 3848 FAU BOULEVARD









### IC3 - 3701 FAU BOULEVARD







#### IC4 - 3651 FAU BOULEVARD







### IC5 - 3731 FAU BOULEVARD









#### IC6 - 3600 FAU BOULEVARD



1st Floor











### IC7 - 3231 NW 7 AVENUE







### MAP OF BOCA RATON, FLORIDA







#### MAP OF SOUTH FLORIDA







### MAP OF FLORIDA