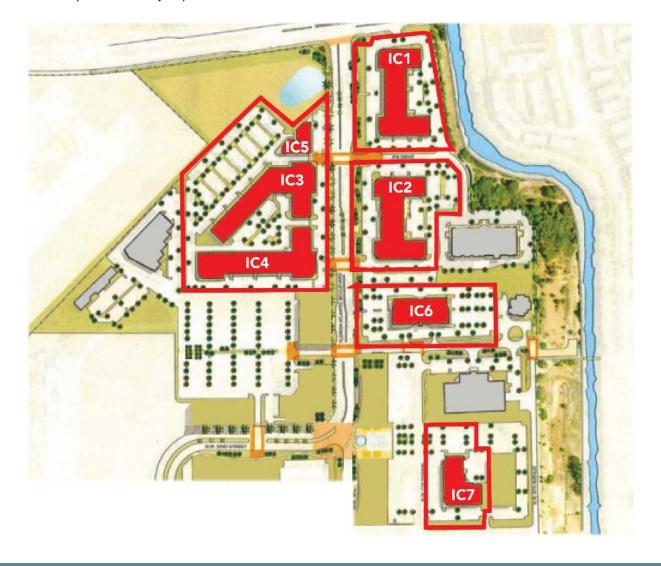

### SITE PLAN

The seven (7) red buildings denote the office structures that are part of the subject portfolio.

| Campus Building Snapshot |          |                                |       |
|--------------------------|----------|--------------------------------|-------|
| Address                  | Building | <b>Building Square Footage</b> | Acres |
| 3998 FAU Boulevard       | IC1      | 52,997                         | 3.46  |
| 3848 FAU Boulevard       | IC2      | 54,412                         | 4.34  |
| 3701 FAU Boulevard       | IC3      | 57,740                         | 8.81  |
| 3651 FAU Boulevard       | IC4      | 57,783                         | 8.81  |
| 3731 FAU Boulevard       | IC5      | 9,109                          | 8.81  |
| 3600 FAU Boulevard       | IC6      | 50,115                         | 3.85  |
| 3231 NW 7th Avenue       | IC7      | 26,056                         | 2.43  |
| Total                    |          | 308,212                        | 40.51 |