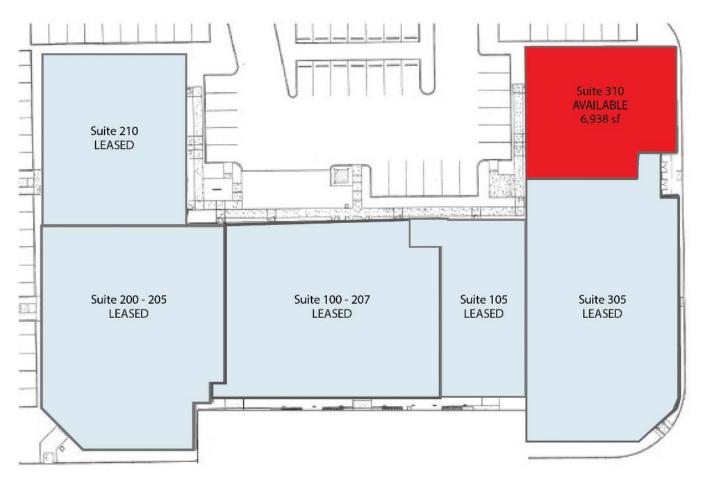

s                  | Building | <b>Building Square Footage</b> | Acres |
| 3998 FAU Boulevard       | IC1      | 52,997                         | 3.46  |
| 3848 FAU Boulevard       | IC2      | 54,412                         | 4.34  |
| 3701 FAU Boulevard       | IC3      | 57,740                         | 8.81  |
| 3651 FAU Boulevard       | IC4      | 57,783                         | 8.81  |
| 3731 FAU Boulevard       | IC5      | 9,109                          | 8.81  |
| 3600 FAU Boulevard       | IC6      | 50,115                         | 3.85  |
| 3231 NW 7th Avenue       | IC7      | 26,056                         | 2.43  |
| Total                    |          | 308,212                        | 40.51 |







#### IC1 - 3998 FAU BOULEVARD









#### IC2 - 3848 FAU BOULEVARD









### IC3 - 3701 FAU BOULEVARD







#### IC4 - 3651 FAU BOULEVARD







### IC5 - 3731 FAU BOULEVARD









#### IC6 - 3600 FAU BOULEVARD



1st Floor











### IC7 - 3231 NW 7 AVENUE







### MAP OF BOCA RATON, FLORIDA







#### MAP OF SOUTH FLORIDA







### MAP OF FLORIDA