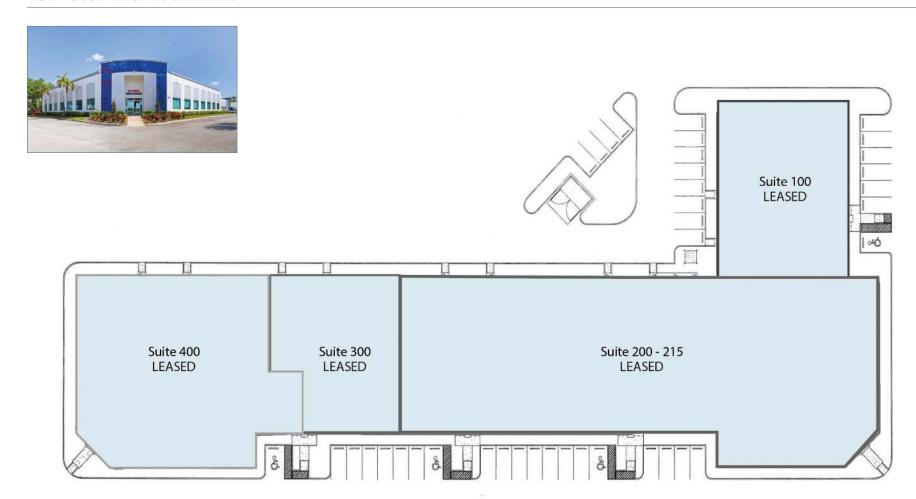

| 3998 FAU Boulevard       | IC1      | 52,997                         | 3.46  |
| 3848 FAU Boulevard       | IC2      | 54,412                         | 4.34  |
| 3701 FAU Boulevard       | IC3      | 57,740                         | 8.81  |
| 3651 FAU Boulevard       | IC4      | 57,783                         | 8.81  |
| 3731 FAU Boulevard       | IC5      | 9,109                          | 8.81  |
| 3600 FAU Boulevard       | IC6      | 50,115                         | 3.85  |
| 3231 NW 7th Avenue       | IC7      | 26,056                         | 2.43  |
| Total                    |          | 308,212                        | 40.51 |







#### IC1 - 3998 FAU BOULEVARD









#### IC2 - 3848 FAU BOULEVARD









### IC3 - 3701 FAU BOULEVARD







#### IC4 - 3651 FAU BOULEVARD







### IC5 - 3731 FAU BOULEVARD









#### IC6 - 3600 FAU BOULEVARD



1st Floor











### IC7 - 3231 NW 7 AVENUE







### MAP OF BOCA RATON, FLORIDA







#### MAP OF SOUTH FLORIDA







### MAP OF FLORIDA