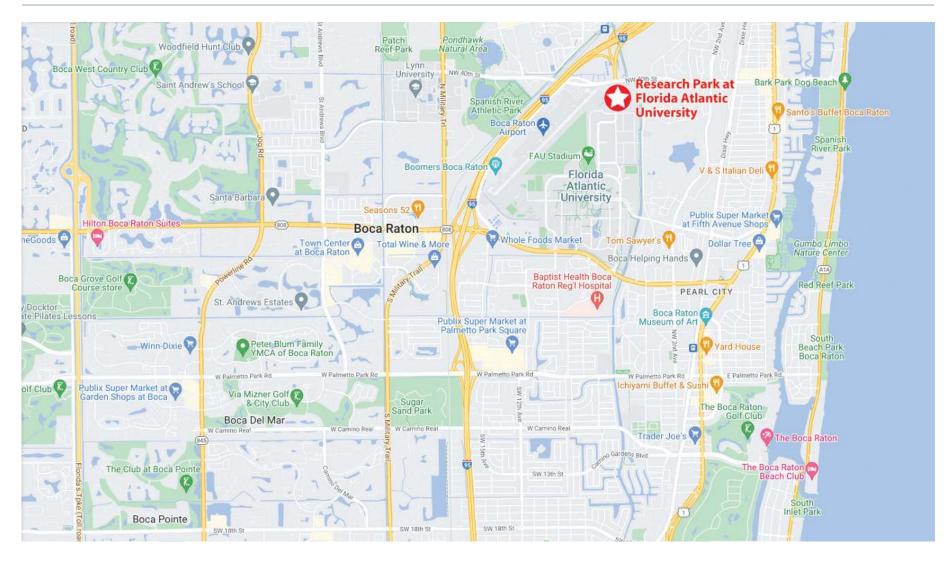

3701 FAU Boulevard       | IC3      | 57,740                         | 8.81  |
| 3651 FAU Boulevard       | IC4      | 57,783                         | 8.81  |
| 3731 FAU Boulevard       | IC5      | 9,109                          | 8.81  |
| 3600 FAU Boulevard       | IC6      | 50,115                         | 3.85  |
| 3231 NW 7th Avenue       | IC7      | 26,056                         | 2.43  |
| Total                    |          | 308,212                        | 40.51 |







#### IC1 - 3998 FAU BOULEVARD









#### IC2 - 3848 FAU BOULEVARD









### IC3 - 3701 FAU BOULEVARD







#### IC4 - 3651 FAU BOULEVARD







### IC5 - 3731 FAU BOULEVARD









#### IC6 - 3600 FAU BOULEVARD



1st Floor











### IC7 - 3231 NW 7 AVENUE







### MAP OF BOCA RATON, FLORIDA







#### MAP OF SOUTH FLORIDA







### MAP OF FLORIDA