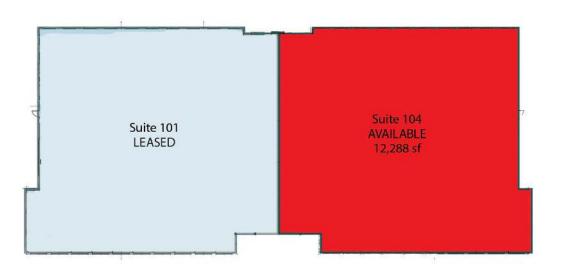

FAU Boulevard       | IC2      | 54,412                         | 4.34  |
| 3701 FAU Boulevard       | IC3      | 57,740                         | 8.81  |
| 3651 FAU Boulevard       | IC4      | 57,783                         | 8.81  |
| 3731 FAU Boulevard       | IC5      | 9,109                          | 8.81  |
| 3600 FAU Boulevard       | IC6      | 50,115                         | 3.85  |
| 3231 NW 7th Avenue       | IC7      | 26,056                         | 2.43  |
| Total                    |          | 308,212                        | 40.51 |







#### IC1 - 3998 FAU BOULEVARD









#### IC2 - 3848 FAU BOULEVARD









### IC3 - 3701 FAU BOULEVARD







#### IC4 - 3651 FAU BOULEVARD







### IC5 - 3731 FAU BOULEVARD









#### IC6 - 3600 FAU BOULEVARD



1st Floor











### IC7 - 3231 NW 7 AVENUE







### MAP OF BOCA RATON, FLORIDA







#### MAP OF SOUTH FLORIDA







### MAP OF FLORIDA