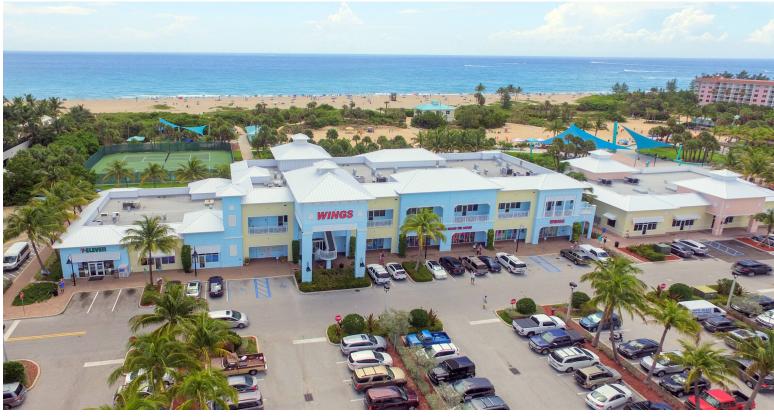

## Ocean Walk

2401 N. Ocean Avenue, Singer Island, FL 33404 Palm Beach County County

## CONTACT

Jenny Schuemann 561-939-1801 jschuemann@pebbent.com Ocean Walk is a prominent Singer Island destination, combining beach access with entertainment-driven tenants and casual, local eateries. With over 67,000 square feet of newly constructed retail space and direct oceanfront access to Singer Island's pristine white sand beach, Ocean Walk offers unparalleled retail and entertainment options to the residents of North Palm Beach County. Centrally located within close proximity to Interstate 95, Ocean Walk serves as the primary public beach access point for families from Wellington to Palm Beach Gardens.