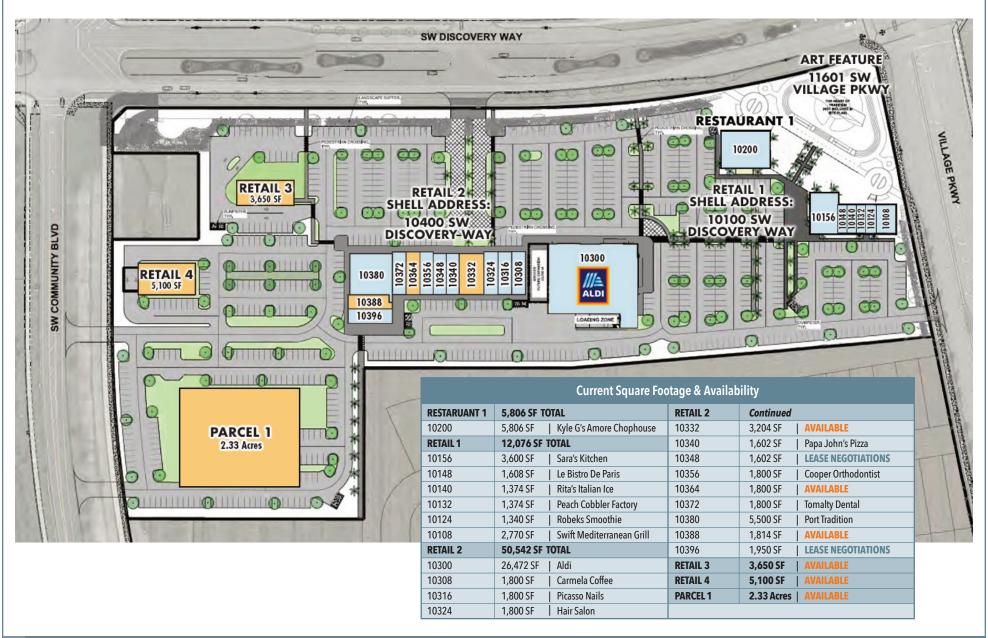

### THE SHOPPES AT THE HEART OF TRADITION

SWC VILLAGE PARKWAY & DISCOVERY WAY | PORT ST. LUCIE, FL 34987 OUTPARCEL, END CAPS & SHOP SPACE AVAILABLE