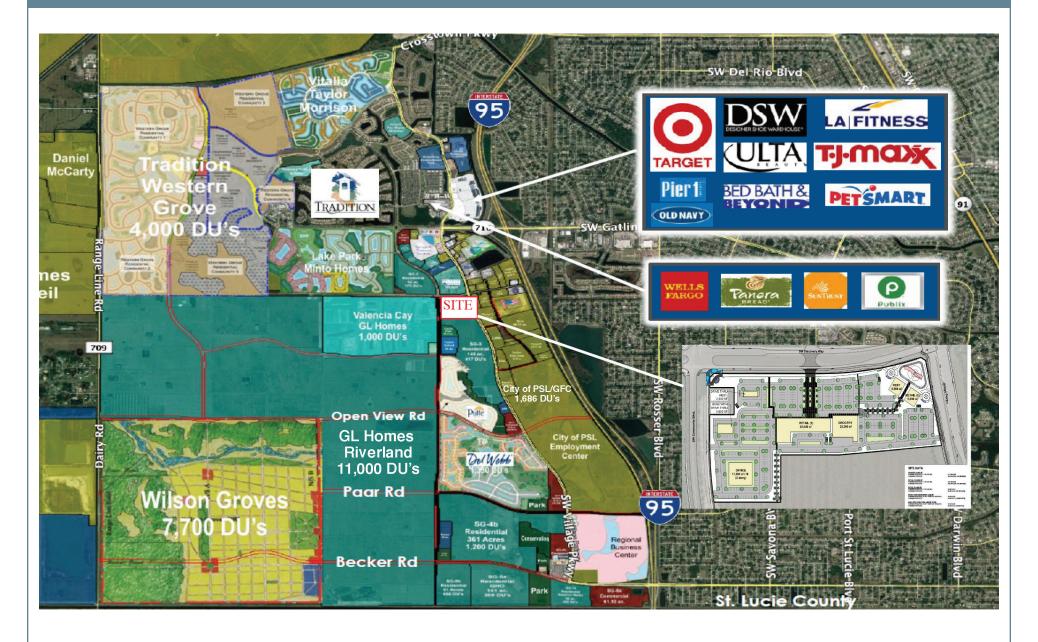

### **HIGHLIGHTS**

- Over 38,000 new homes in 7 residential communities planned for development in the surrounding area
- Future site is situated near a busy signalized intersection of SWC Village Parkway & Discovery Way
- Close proximity to some major new developments including Wawa, Culver's, Panda Express, Verizon & Cleveland Clinic Tradition Hospital
- Tradition Florida, which opened in 2003, is an 8,300 acre master-planned community with a variety of mixed uses & the creation of approximately 30,000 jobs at full build-out.
- This unique community captures the charm of America's small towns of yesterday & combines that with the amenities today's home buyers expect.
- Tradition's varied neighborhoods surround this central retail district - shopping & dining are just a short stroll or bike ride away!

# RESIDENTIAL GROWTH IN THE SURROUNDING AREA