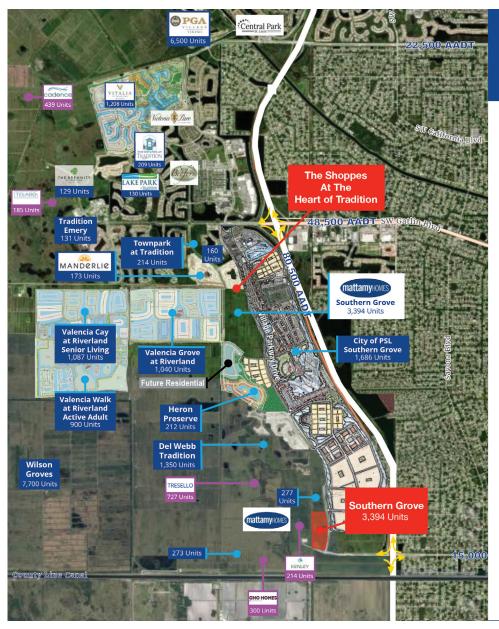

### THE SHOPPES AT THE HEART OF TRADITION

SWC VILLAGE PARKWAY & DISCOVERY WAY | PORT ST. LUCIE, FL 34987 OUTPARCEL, END CAPS & SHOP SPACE AVAILABLE

### **HIGHLIGHTS**

- Over 38,000 new homes in 7 residential communities planned for development in the surrounding area
- Future site is situated near a busy signalized intersection of SWC Village Parkway & Discovery Way
- Close proximity to some major new developments including Wawa, Culver's, Panda Express, Verizon & Cleveland Clinic Tradition Hospital
- Tradition Florida, which opened in 2003, is an 8,300 acre master-planned community with a variety of mixed uses & the creation of approximately 30,000 jobs at full build-out.
- This unique community captures the charm of America's small towns of yesterday & combines that with the amenities today's home buyers expect.
- Tradition's varied neighborhoods surround this central retail district - shopping & dining are just a short stroll or bike ride away!

# RESIDENTIAL GROWTH IN THE SURROUNDING AREA

### Single-Family

- Verano/Kolter
  - 6,500 Units
- Vitalia at Tradition
- 1,208 Units
- The Estates at Tradition 209 Units
- Tradition Emery - 131 Units
- Townpark at Tradition 214 Units
- Manderlie at Tradition
   173 Units
- City of PSL Southern Grove
  - 1,686 Units
- Heron Preserve - 212 Units
- Wilson Groves
   7,700 Units

# Single-Family (Coming to Market)

- Cadence - 439 Units | 3Q22
- Seville Phase 1 & 2
   186 Units | 2023
- Kenley
   214 Units 1 2023
- 214 Units | 2Q23
   Tresello
- (SF & Duplex) Active Adult Community - 727 Units | 3Q24
- GHO Homes - 300 Units | 1Q24 Selling Now

# Single-Family and Townhomes

- Victoria Parc at Tradition
  - 1,208 Units
- Bedford Park
  - 442 Units
- Del Webb Tradition
  - 1,350 Units
- Town Place at St. Lucie West
  - 72 Units

#### Senior Living

- The Brennity at Tradition - 129 Units
- Valencia Cay at Riverland Senior Living
  - 1,087 Units
- Lake Park at Tradition
   130 Units
- Tradition Telaro
   400+ Units
- GL Homes
  - 11,000 Units
- Valencia Grove at Riverland
  - 1.040 Units
- Valencia Walk at Riverland
  - 900 Units