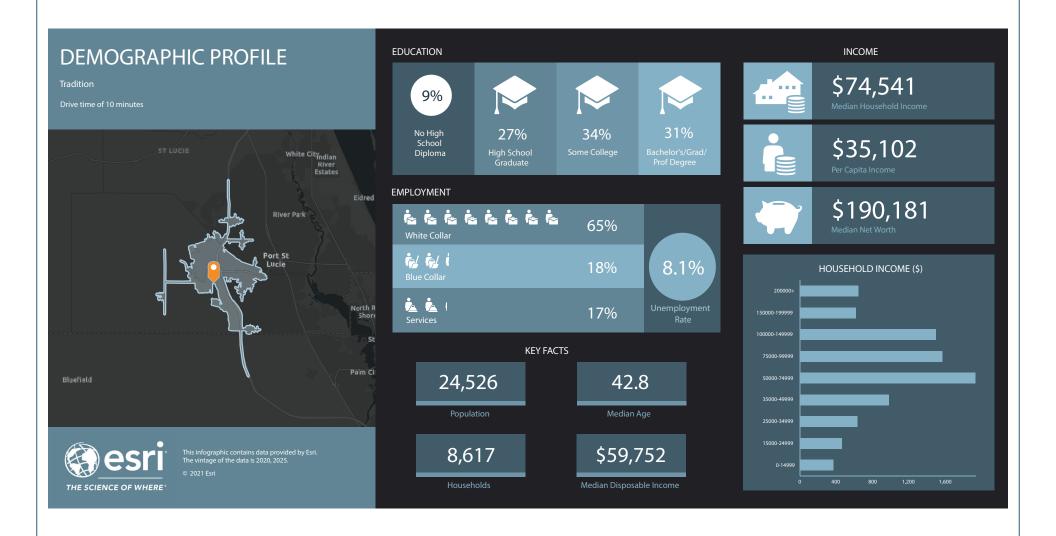

- Wilson Groves
   7,700 Units

# Single-Family (Coming to Market)

- Cadence - 439 Units | 3Q22
- Seville Phase 1 & 2
   186 Units | 2023
- Kenley
   214 Units 1 2023
- 214 Units | 2Q23
   Tresello
- (SF & Duplex) Active Adult Community - 727 Units | 3Q24
- GHO Homes - 300 Units | 1Q24 Selling Now

# Single-Family and Townhomes

- Victoria Parc at Tradition
  - 1,208 Units
- Bedford Park
  - 442 Units
- Del Webb Tradition
  - 1,350 Units
- Town Place at St. Lucie West
  - 72 Units

#### Senior Living

- The Brennity at Tradition - 129 Units
- Valencia Cay at Riverland Senior Living
  - 1,087 Units
- Lake Park at Tradition
   130 Units
- Tradition Telaro
   400+ Units
- GL Homes
  - 11,000 Units
- Valencia Grove at Riverland
  - 1.040 Units
- Valencia Walk at Riverland
  - 900 Units