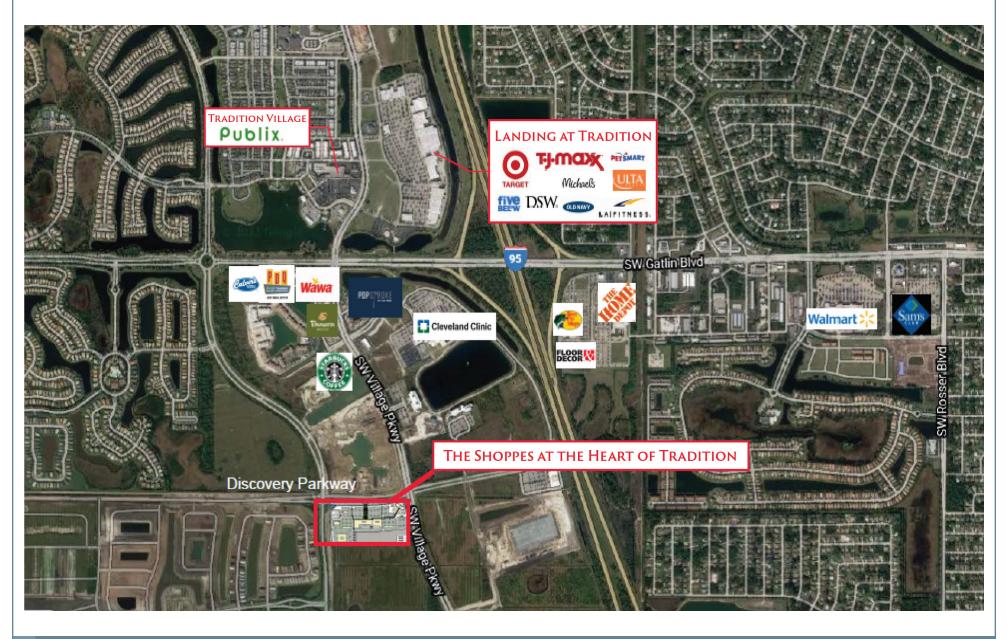

### **HIGHLIGHTS**

- Over 38,000 new homes in 7 residential communities planned for development in the surrounding area
- Future site is situated near a busy signalized intersection of SWC Village Parkway & Discovery Way
- Close proximity to some major new developments including Wawa, Culver's, Panda Express, Verizon & Cleveland Clinic Tradition Hospital
- Tradition Florida, which opened in 2003, is an 8,300 acre master-planned community with a variety of mixed uses & the creation of approximately 30,000 jobs at full build-out.
- This unique community captures the charm of America's small towns of yesterday & combines that with the amenities today's home buyers expect.
- Tradition's varied neighborhoods surround this central retail district - shopping & dining are just a short stroll or bike ride away!