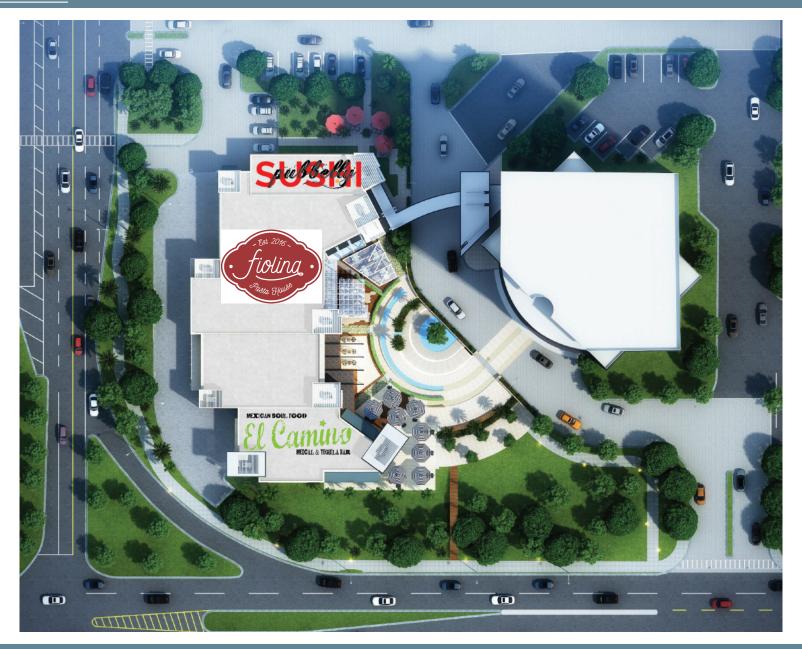

## BUTTS ROAD & TOWN CENTER ROAD | BOCA RATON, FL 33431 Restaurant Space Available

- Pubbelly Sushi, El Camino and Fiola Pasta House at Restaurant Row! Located across the street from Boca Town Center with 13 million visitors a year.
- The center serves a large, affluent trade area that includes the wealthy coastal cities of Palm Beach, West Palm Beach, Boca Raton, Highland Beach, Manalapan, Ocean Ridge, Lighthouse Point, Parkland, Delray Beach, and Fort Lauderdale.
- The location is easily accessible via I-95 and the Florida Turnpike, two heavily traveled northsouth routes, enabling visitors from Miami to Orlando and beyond to reach the center.
- Ideally situated just 30 minutes from both Palm Beach International Airport and Fort Lauderdale Airport.

#### RESTAURANT ROW | BUTTS ROAD & TOWN CENTER ROAD | BOCA RATON, FL 33431

Chris Stewart | SVP of Leasing 561.613.4020 | 813.760.8897 (cell) | cstewart@pebbent.com

PEBB ENTERPRISES