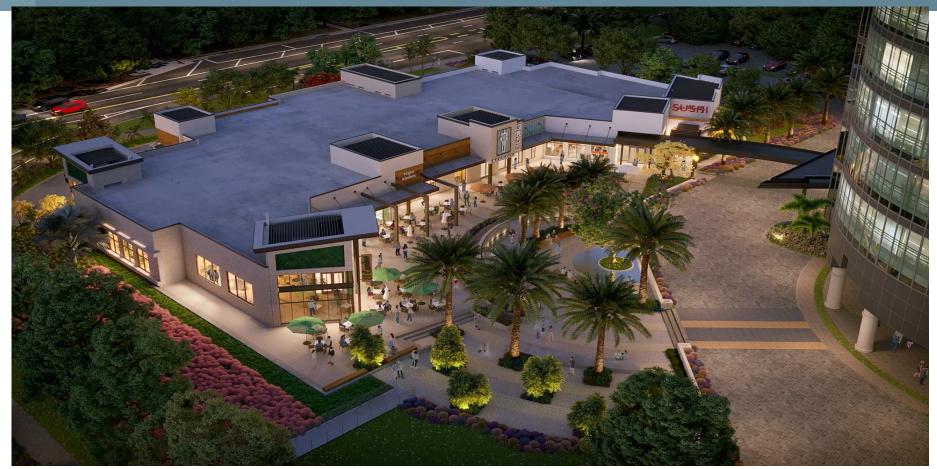

## **Restaurant Row**

## BUTTS ROAD & TOWN CENTER ROAD | BOCA RATON, FL 33431 Restaurant Space Available

- Pubbelly Sushi, El Camino and Fiola Pasta House at Restaurant Row! Located across the street from Boca Town Center with 13 million visitors a year.
- The center serves a large, affluent trade area that includes the wealthy coastal cities of Palm Beach, West Palm Beach, Boca Raton, Highland Beach, Manalapan, Ocean Ridge, Lighthouse Point, Parkland, Delray Beach, and Fort Lauderdale.
- The location is easily accessible via I-95 and the Florida Turnpike, two heavily traveled northsouth routes, enabling visitors from Miami to Orlando and beyond to reach the center.
- Ideally situated just 30 minutes from both Palm Beach International Airport and Fort Lauderdale Airport.