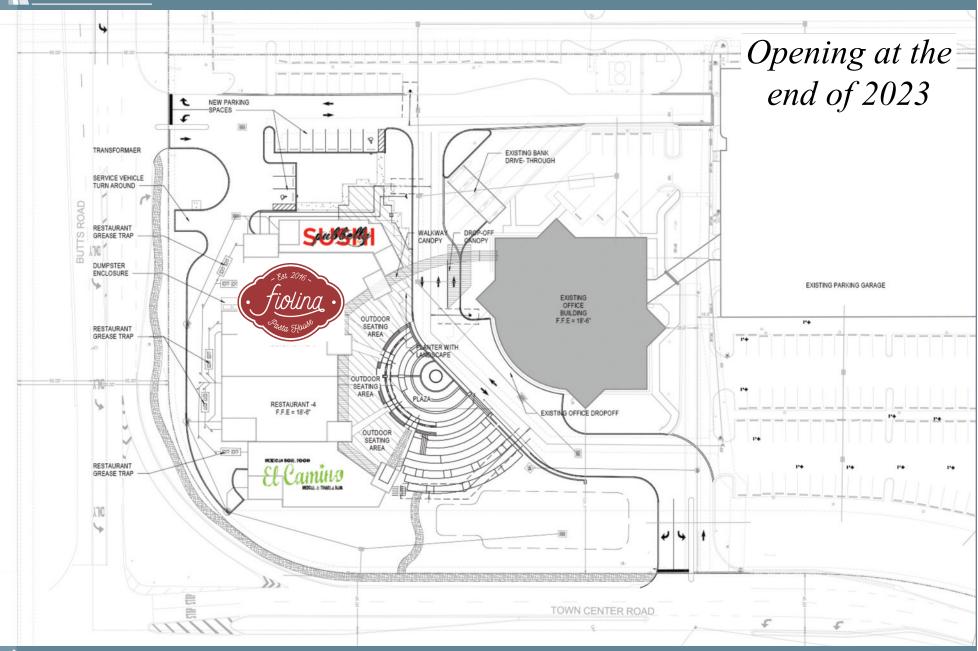

#### RESTAURANT ROW | BUTTS ROAD & TOWN CENTER ROAD | BOCA RATON, FL 33431

Chris Stewart | SVP of Leasing 561.613.4020 | 813.760.8897 (cell) | cstewart@pebbent.com