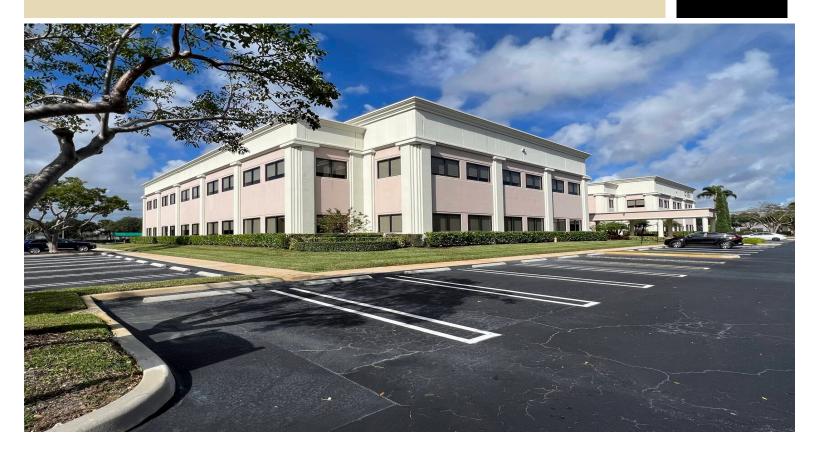

## Meridian Park of Commerce 6551-6601 Park of Commerce Boulevard, Boca Raton, FL 33487 Palm Beach County County

## **HIGHLIGHTS**

County: Palm Beach County Type: Office Total SF: 131,680 Year Built: 1998 Market: Boca Raton

CONTACT

Adam Starr

astarr@pebbent.com

Meridian Park of Commerce is an 11.14-acre property within The Park at Broken Sound. The 131,680-square-foot property consists of two single-tenant net leased buildings. Cross Country Healthcare occupies the 70,406-square-foot building at 6551 Park of Commerce Boulevard and Lexis Nexis occupies the 61,274-square-foot building at 6601 Park of Commerce Boulevard.